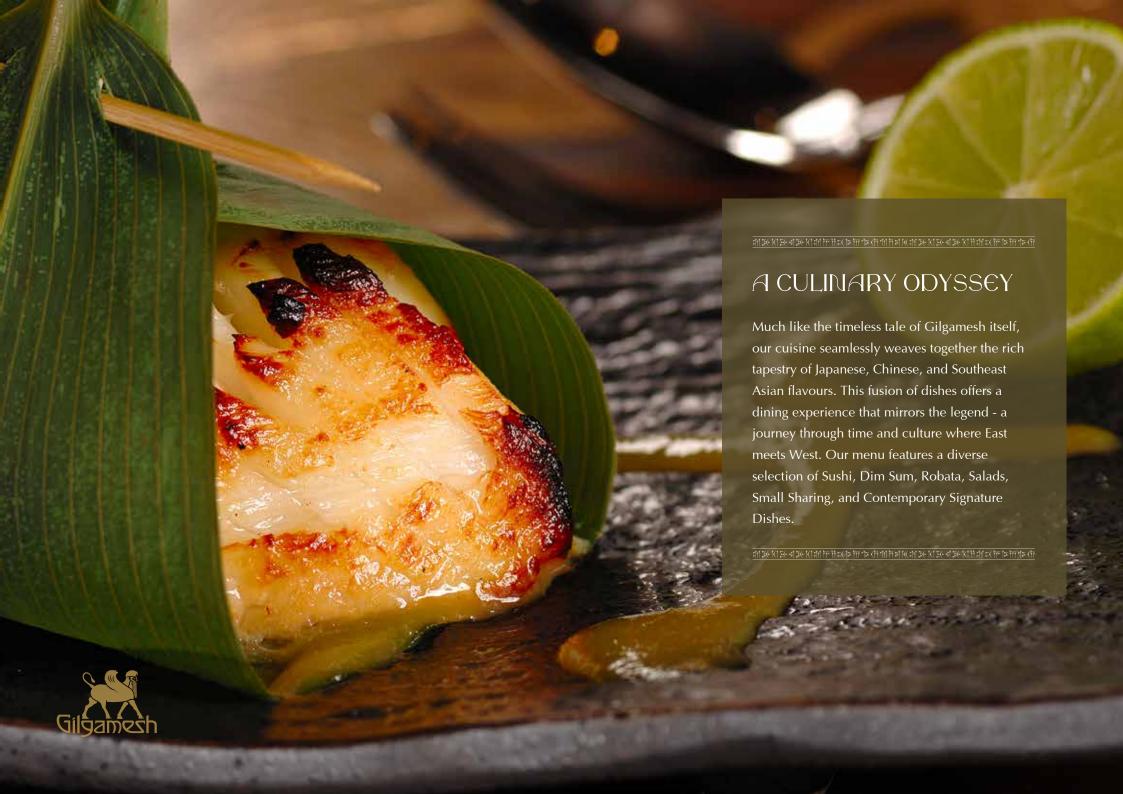

## MENU

Dishes placed in the centre of table to be shared banquet style. Check with your server for specific allergies or intolerances. Repeat Starters available on request.

Steamed Edamame, Sea Salt [VG][V]

#### SHARED STARTERS

Kimchi Cabbage Salad [V]
Crispy Squid with Salt 'n Pepper, Chilli & Garlic [GF]
Crispy Duck Spring Rolls
Salmon & Avocado Sushi Rolls [GF without Soy]

#### **SHARED MAIN COURSE**

Mekong Lemongrass Chicken [GF] Beef Rendang with Roti [GF]

All served with Steamed Jasmine Rice [VG][V][GF] Asian Greens [VG][V]

## MENU

Dishes placed in the centre of table to be shared banquet style. Check with your server for specific allergies or intolerances.

Steamed Edamame, Sea Salt [VG][V][GF]

#### SHARED STARTERS

Crispy Squid with Salt 'n Pepper, Chilli & Garlic [GF]
Chicken Siu Mai
Sesame Prawn Spring Rolls
Salmon & Avocado Sushi Rolls [GF without soy]
Crispy Duck & Watermelon Salad, Cashew Nuts

#### SHARED MAIN COURSE

Mekong Lemongrass Chicken [GF]
Baked Seabass Fillet with Basil [GF]
Beef Rendang with Roti [GF]

All served with

Steamed Jasmine Rice [VG][V][GF]

Asian Greens [VG][V]