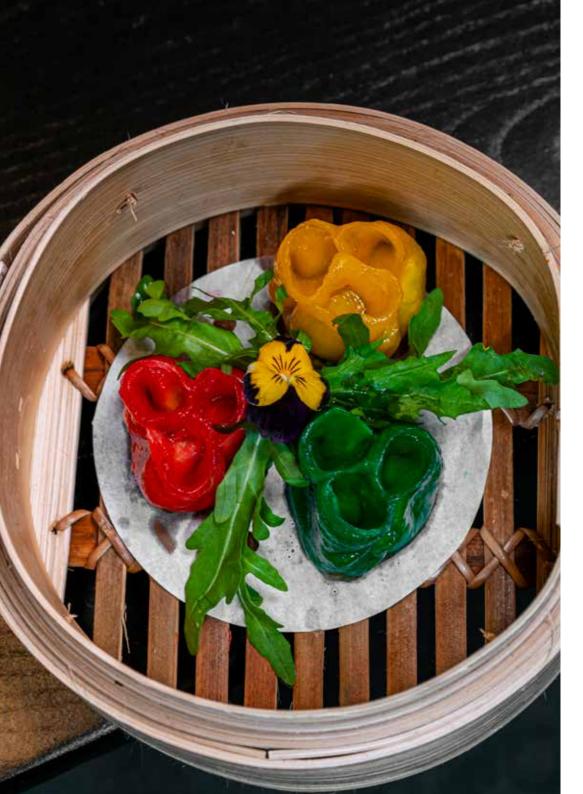

## MENU

Dishes placed in the centre of table to be shared banquet style. Check with your server for specific allergies or intolerances. Repeat Starters available on request.

Steamed Edamame, Sea Salt [VG][V]

#### SHARED STARTERS

Kimchi Cabbage Salad [V]
Crispy Squid with Salt 'n Pepper, Chilli & Garlic [GF]
Crispy Duck Spring Rolls
Salmon & Avocado Sushi Rolls [GF without Soy]