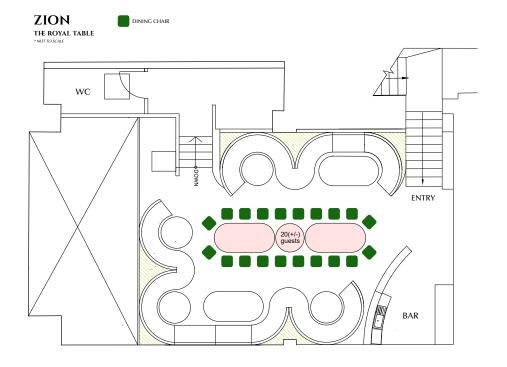

**ZION ROYAL TABLE** 

Seated Dining: 20 guests (+/-)

ONE CENTRAL TABLE

**BABYON ROYAL TABLE** 

Seated Dining:

35 guests (+/-)

ONE CENTRAL TABLE