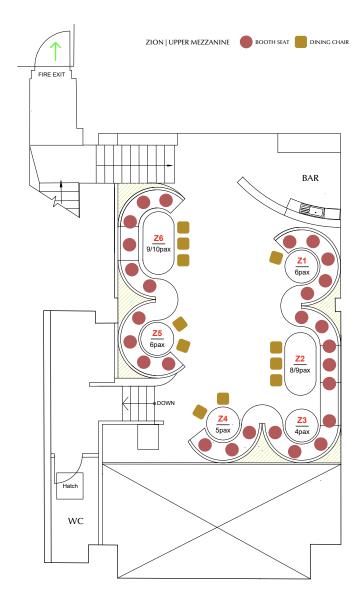

# ZION

## A UTOPIAN OASIS

ओहते।।'तोऽब'त्तव तो द्राहती।अञ्चाह-ऋ।अञ्चाह आति।।'तोऽब'त्तव द्रांते ती।ति।अञ्चाह

Zion, meaning Utopia, is situated on the upper mezzanine. Ascend to an area of lush exotic greenery, reminiscent of the Hanging Gardens of Babylon, adding an extra layer of enchantment to your visit. The surrounding foliage and atmosphere create a truly magical sanctuary.

## **CAPACITY**

Seated Dining: 40 guests (+/-)

**BOOTH DINING ON SET MENUS** 

Canape + Drinks Reception: 65 guests (+/-)

STANDING WITH OCCASIONAL BOOTH SEATING