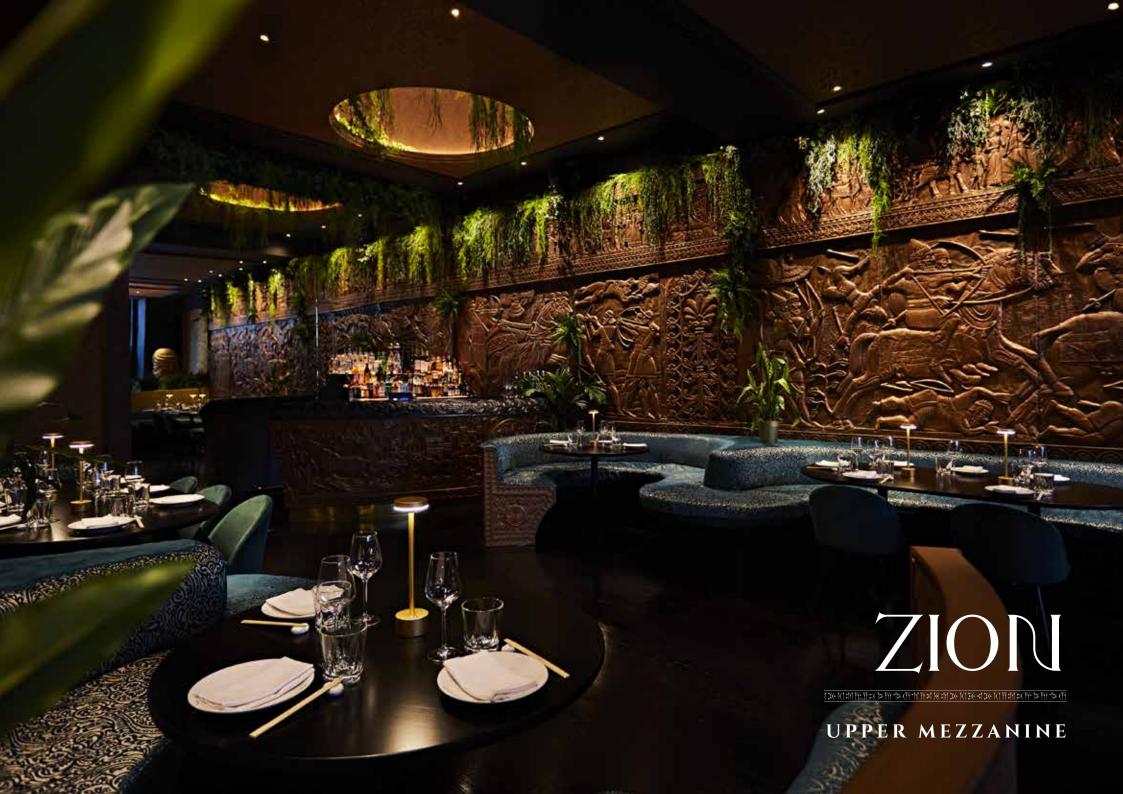

# ZION

## A UTOPIAN OASIS

ओहते।।'तोऽब'त्तव तो द्राहती।अञ्चाह-ऋ।अञ्चाह आति।।'तोऽब'त्तव द्रांते ती।ति।अञ्चाह

Zion, meaning Utopia, is situated on the upper mezzanine. Ascend to an area of lush exotic greenery, reminiscent of the Hanging Gardens of Babylon, adding an extra layer of enchantment to your visit. The surrounding foliage and atmosphere create a truly magical sanctuary.

## **CAPACITY**

Seated Dining: 40 guests (+/-)

**BOOTH DINING ON SET MENUS** 

Canape + Drinks Reception: 65 guests (+/-)

STANDING WITH OCCASIONAL BOOTH SEATING