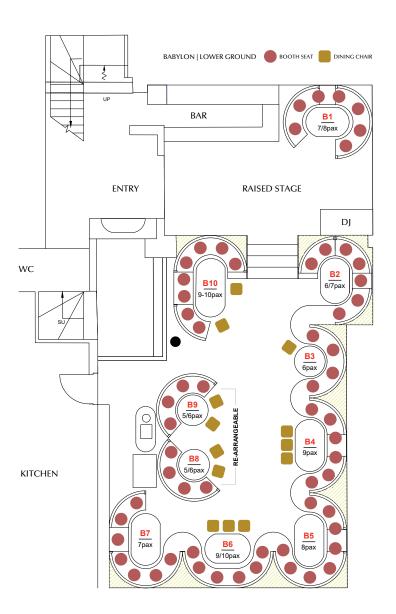

## BABYLON

## **LUXURIOUS SPLENDOR AWAITS**

) अदितीति ते बोली वाली वाली अस्ति स्टार्स स्टार्स अदितीति तो बोली वाली असे सिस्ता सिंग के सिस्ता स्टार्स

Descend to Babylon, a City of Paradise adorned with luxurious splendour. Located on the lower ground, your senses will feast on an opulent blend of dark, intimate ambiance and harmonious cuisine. The mood is dark and sensual with intimate lighting setting the stage for woodcarved walls, intricate design, and sumptuous decor. Truly a feast for the eyes.

## **CAPACITY**

Seated Dining: 75guests (+/-)

**BOOTH DINING ON SET MENUS** 

Canape + Drinks Reception: 120 guests (+/-)

STANDING WITH OCCASIONAL BOOTH SEATING