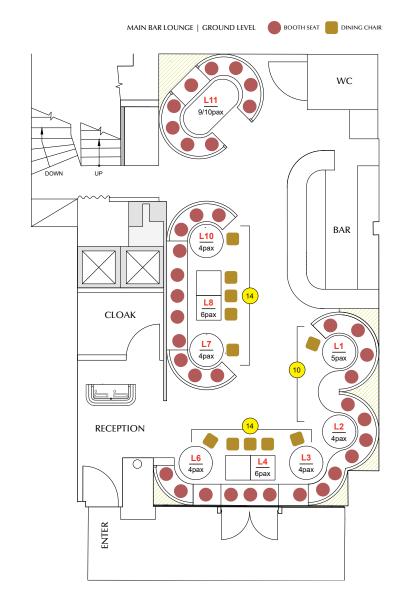

#### LARGE GROUP DINING

For groups of 10 or more, we offer seating in a combination of booths and tables in the restaurant across three floors on a non-private basis. Our booths come in various sizes, with the largest single booth accommodating up to 10 guests subject to availability. Larger group bookings can be accommodated on on a combination of low & connected booths next to each other.