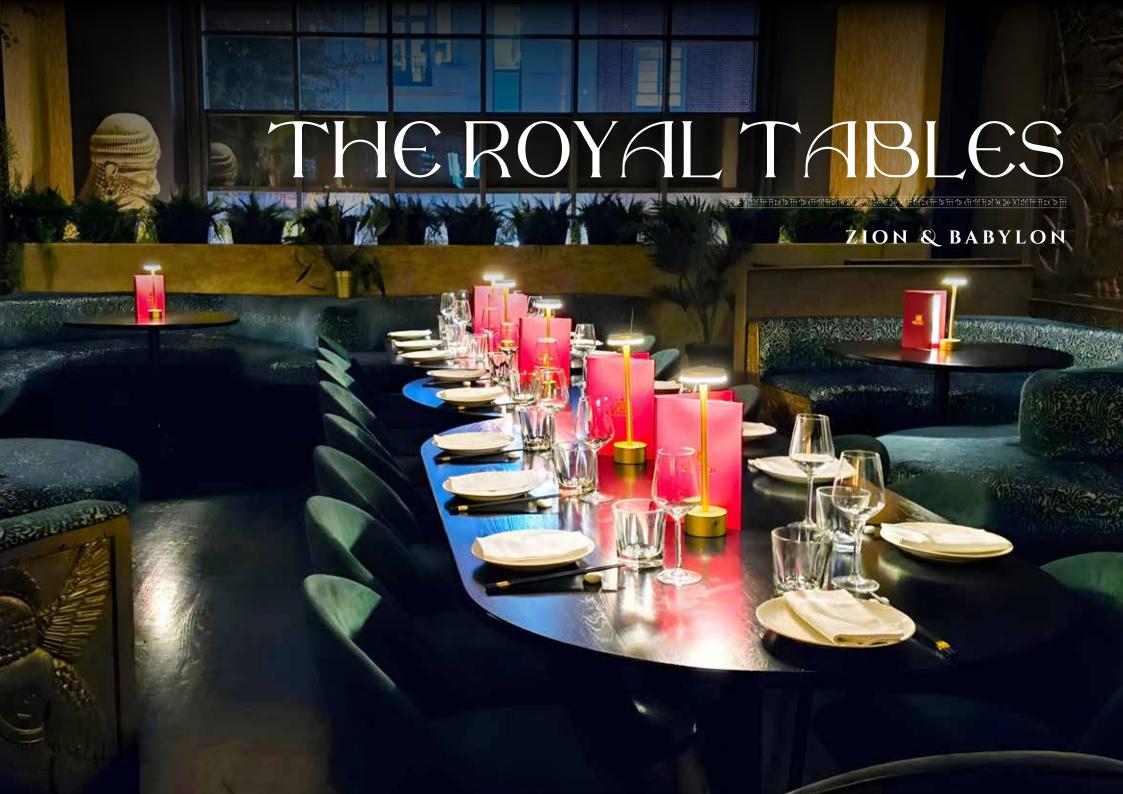

## THE ROYAL TABLES

## **OUR GRAND CENTRAL TABLES**

Experience the grandeur of Gilgamesh, at a grand central dining table in Babylon or Zion, ensuring an intimate and seamless gathering. Enhance your event with a welcome drinks reception, and enjoy exclusive access to DJ's with state-of-the-art sound systems, private bars & staffing, audio-visual options, including an 8-foot projector for presentations & private screenings.

**ZION ROYAL TABLE** 

Seated Dining: 20 guests (+/-)

ONE CENTRAL TABLE

**BABYON ROYAL TABLE** 

Seated Dining:

35 guests (+/-)

ONE CENTRAL TABLE