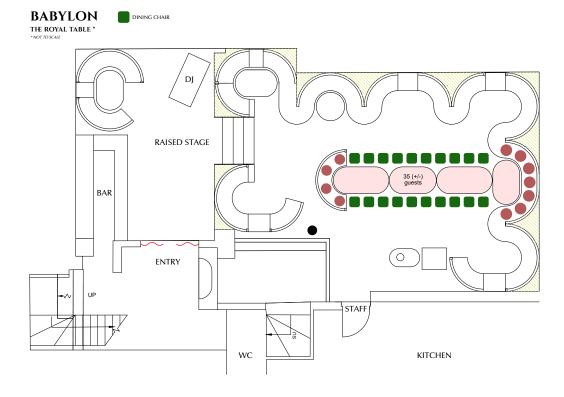

## THE ROYAL TABLES

## **OUR GRAND CENTRAL TABLES**

Experience the grandeur of Gilgamesh, at a grand central dining table in Babylon or Zion, ensuring an intimate and seamless gathering. Enhance your event with a welcome drinks reception, and enjoy exclusive access to DJ's with state-of-the-art sound systems, private bars & staffing, audio-visual options, including an 8-foot projector for presentations & private screenings.

**ZION ROYAL TABLE** 

Seated Dining: 20 guests (+/-)

ONE CENTRAL TABLE

**BABYON ROYAL TABLE** 

Seated Dining:

35 guests (+/-)

ONE CENTRAL TABLE