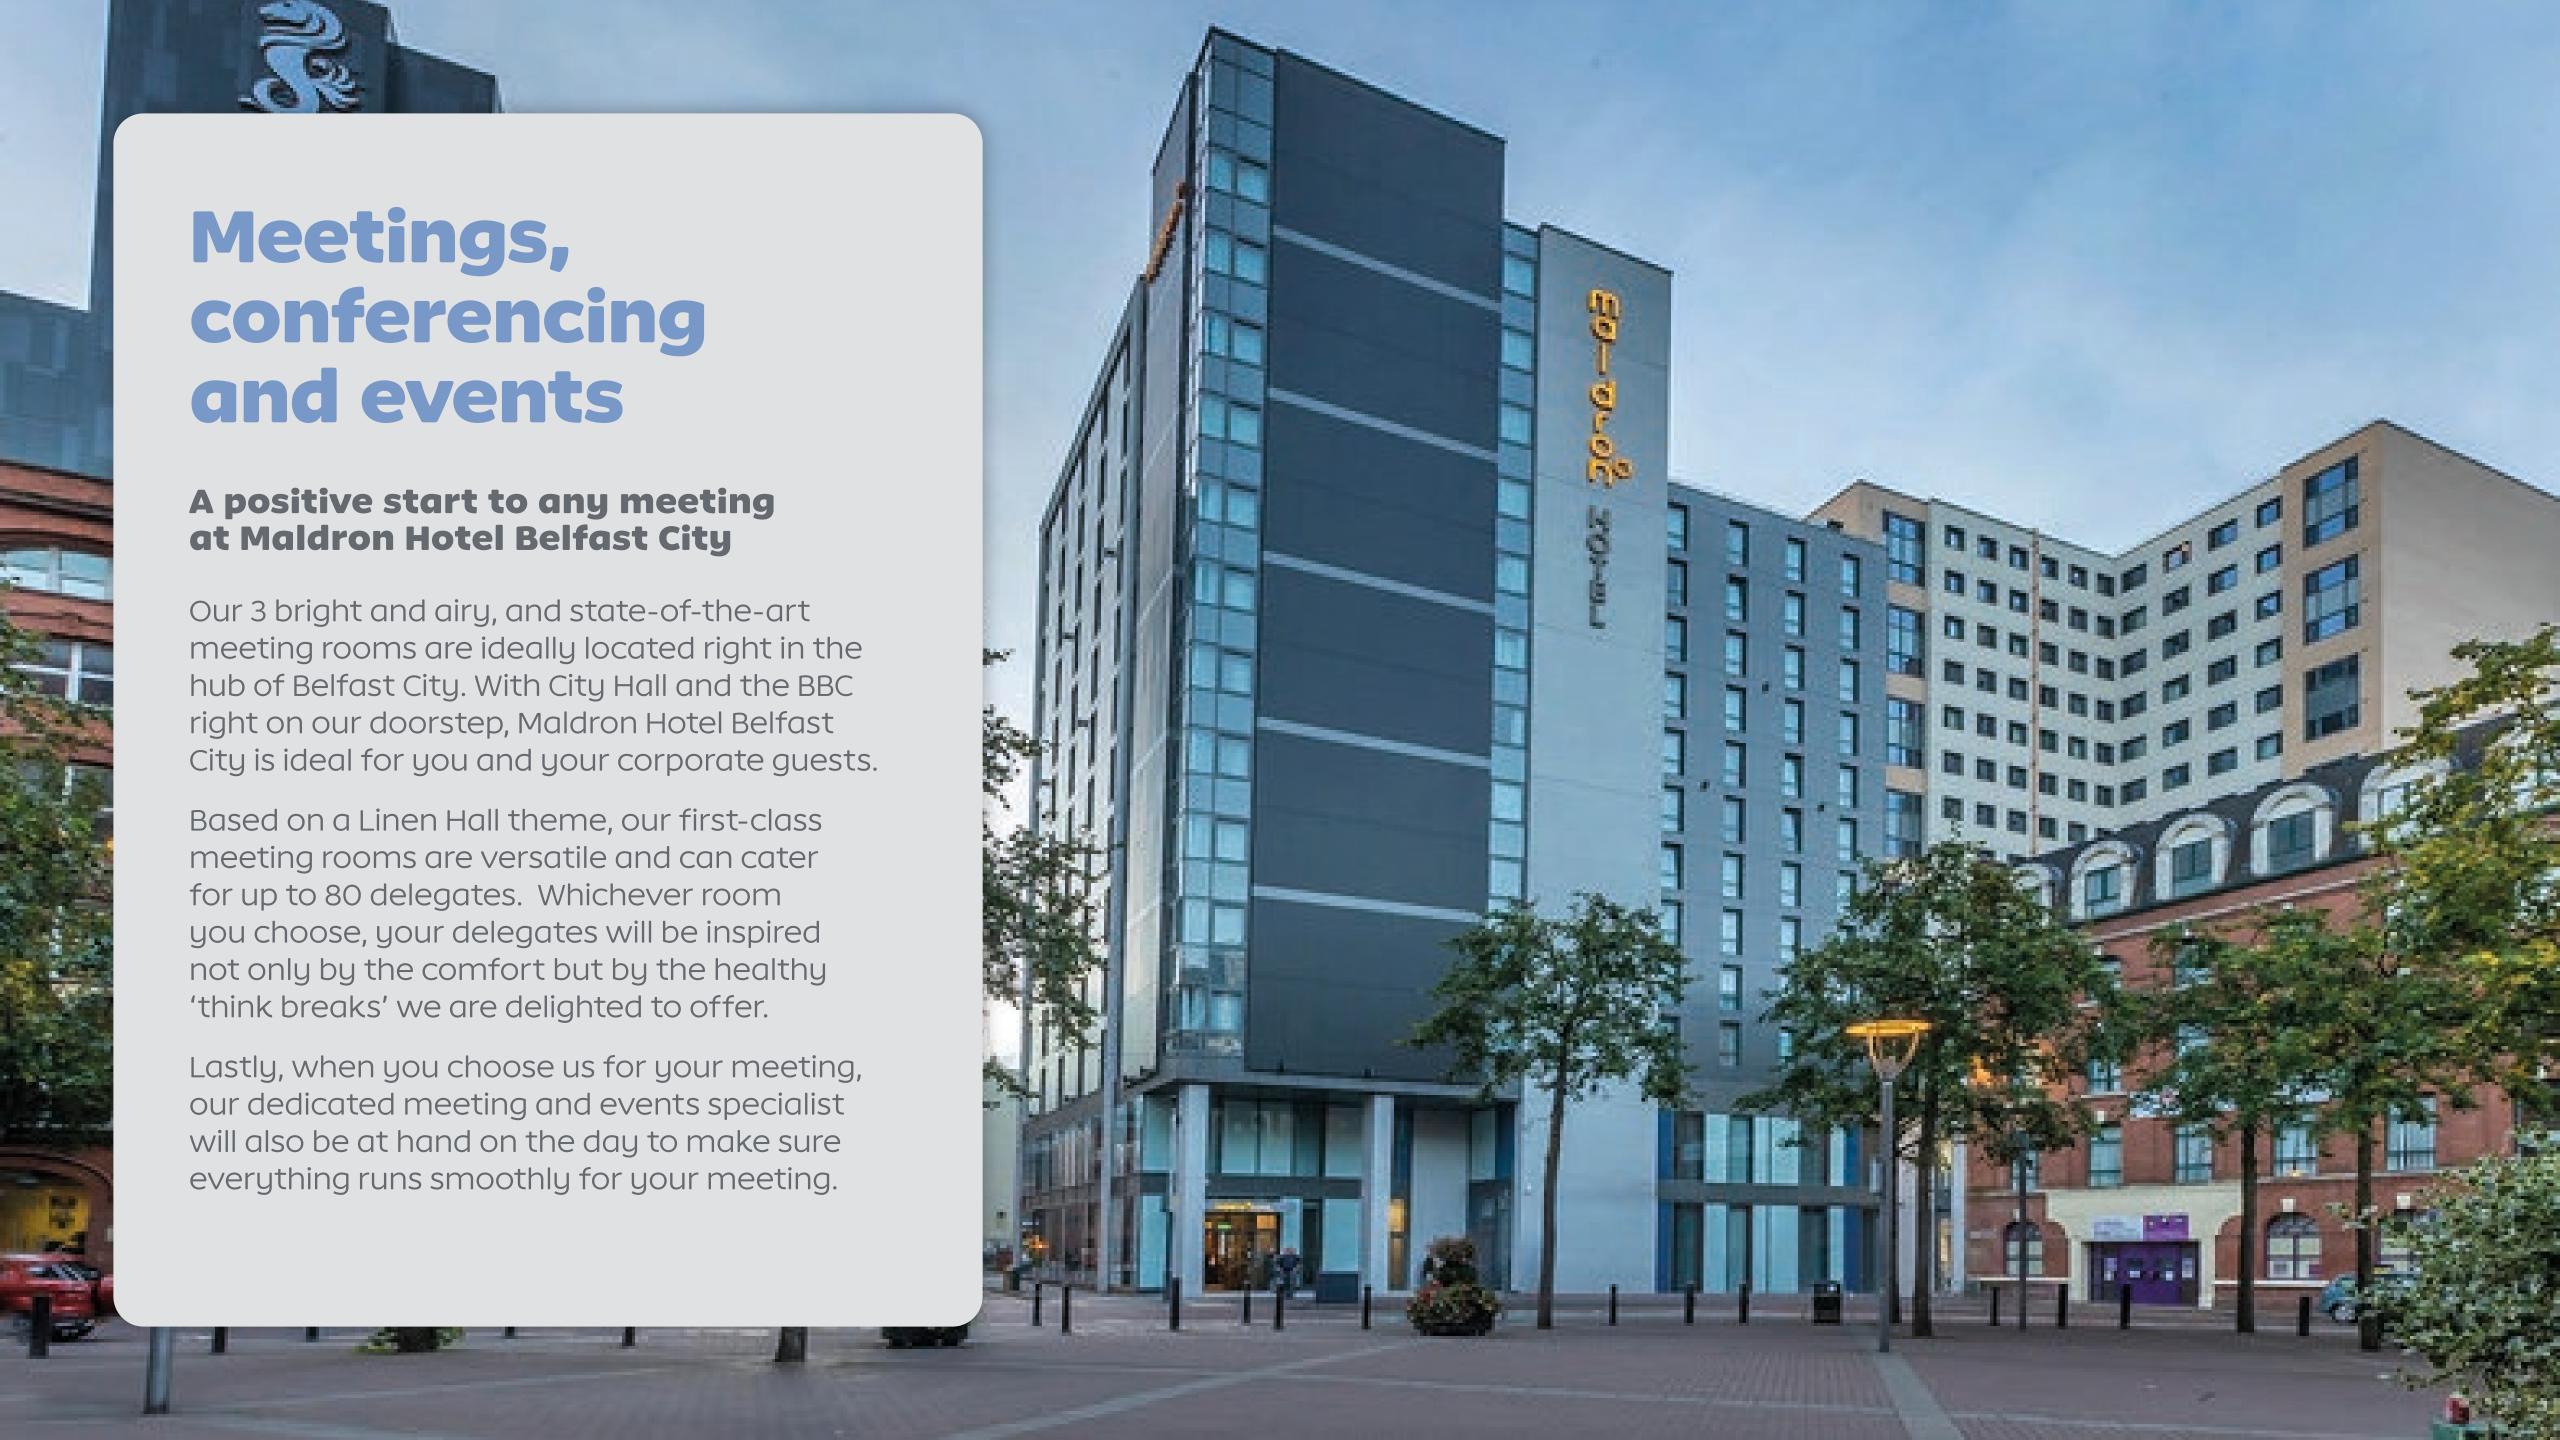

# Meetings

At Maldron Hotel Belfast City



Part of the Dalata Hotel Group



## Key features

- Air conditioning
- LCD projector & screen, or
   74" plasma screen TV with
   HDMI & VGA connections
- Flip charts
- Pens & pads
- Mints & bottled water
- Natural daylight rooms
- All meeting rooms are wheelchair accessible
- all-day dining, with breakfast, lunch, dinner and bottomless brunch all served in our beautifully decorated Grain & Grill Restaurant









#### Spaces

Each meeting room opens out onto our specially designed relaxed breakout area. This is the perfect place to sit and chill out during your refreshment break.

There are a diverse range of food and beverage options available for meetings and events which are guaranteed to keep you fuelled for whatever your day has in store. Enjoy options from our healthy Vitality range or choose tempting treats to