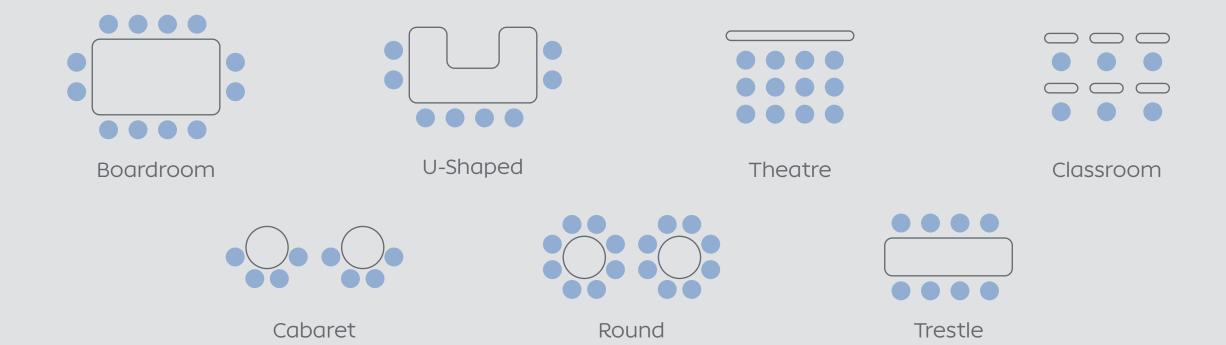

#### Space, style and capacity

Whatever your event, our rooms can be configured to suit the size and format of your meeting. Please contact a member of our bookings team to discuss your specific requirements.

|           | The Boyd & Tweed<br>Interconnected | The Tweed        | The Boyd         | The Linen        |
|-----------|------------------------------------|------------------|------------------|------------------|
| Area      | 91m <sup>2</sup>                   | 50m <sup>2</sup> | 41m <sup>2</sup> | 42m <sup>2</sup> |
| Theatre   | 80                                 | 45               | 30               | 32               |
| Classroom | 48                                 | 24               | 16               | 18               |
| Boardroom | 32                                 | 24               | 20               | 16               |
| U-Shape   | 36                                 | 22               | 16               | 16               |
| Cabaret   | 42                                 | 24               | 16               | 24               |