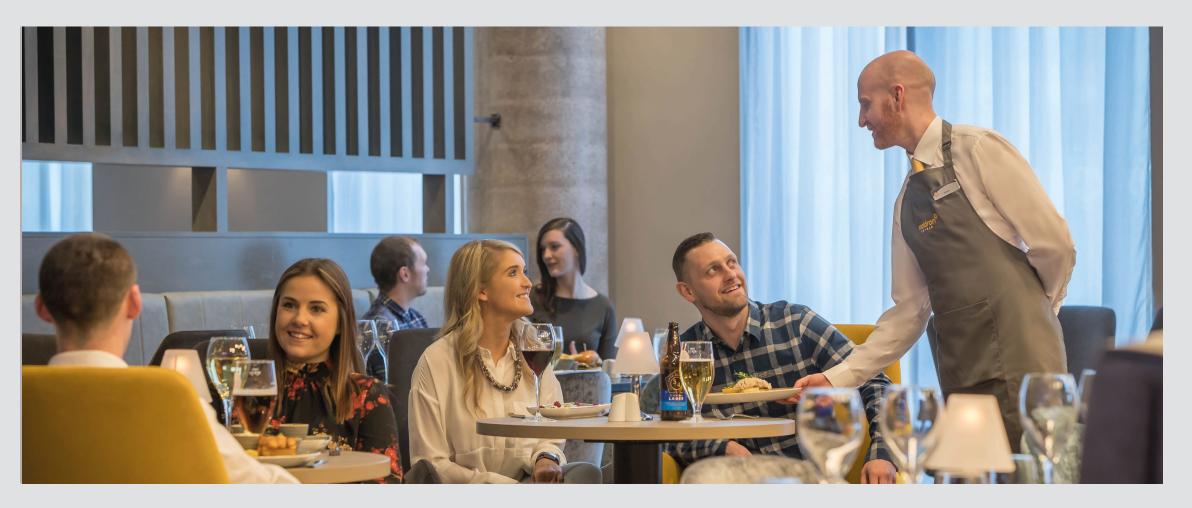

## Key features

- Air conditioning
- LCD projector & screen, or
   74" plasma screen TV with
   HDMI & VGA connections
- Flip charts
- Pens & pads
- Mints & bottled water
- Natural daylight rooms
- All meeting rooms are wheelchair accessible
- all-day dining, with breakfast, lunch, dinner and bottomless brunch all served in our beautifully decorated Grain & Grill Restaurant

#### Spaces

Each meeting room opens out onto our specially designed relaxed breakout area. This is the perfect place to sit and chill out during your refreshment break.

There are a diverse range of food and beverage options available for meetings and events which are guaranteed to keep you fuelled for whatever your day has in store. Enjoy options from our healthy Vitality range or choose tempting treats to spoil your delegates.