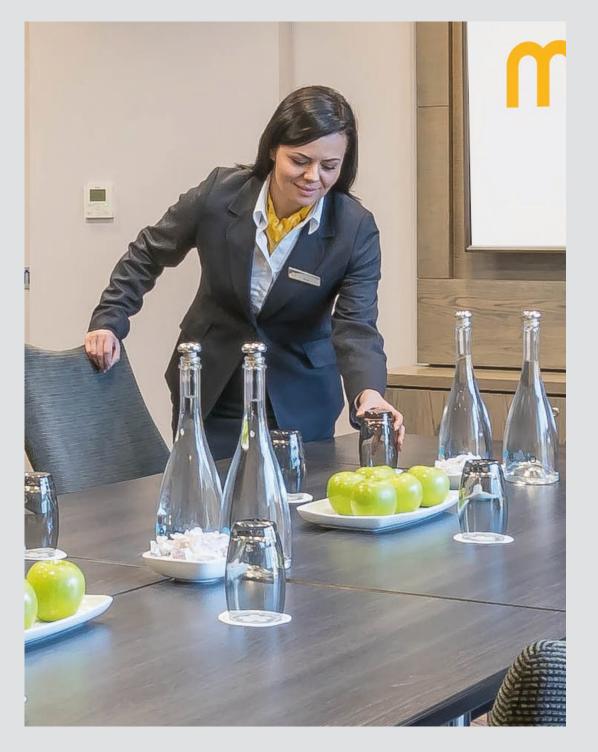

## Key features

- Air conditioning
- LCD projector & screen, or
   74" plasma screen TV with
   HDMI & VGA connections
- Flip charts
- Pens & pads
- Mints & bottled water
- Natural daylight rooms
- All meeting rooms are wheelchair accessible
- all-day dining, with breakfast, lunch, dinner and bottomless brunch all served in our beautifully decorated Grain & Grill Restaurant

#### Spaces

Each meeting room opens out onto our specially designed relaxed breakout area. This is the perfect place to sit and chill out during your refreshment break.

There are a diverse range of food and beverage options available for meetings and events which are guaranteed to keep you fuelled for whatever your day has in store. Enjoy options from our healthy Vitality range or choose tempting treats to spoil your delegates.