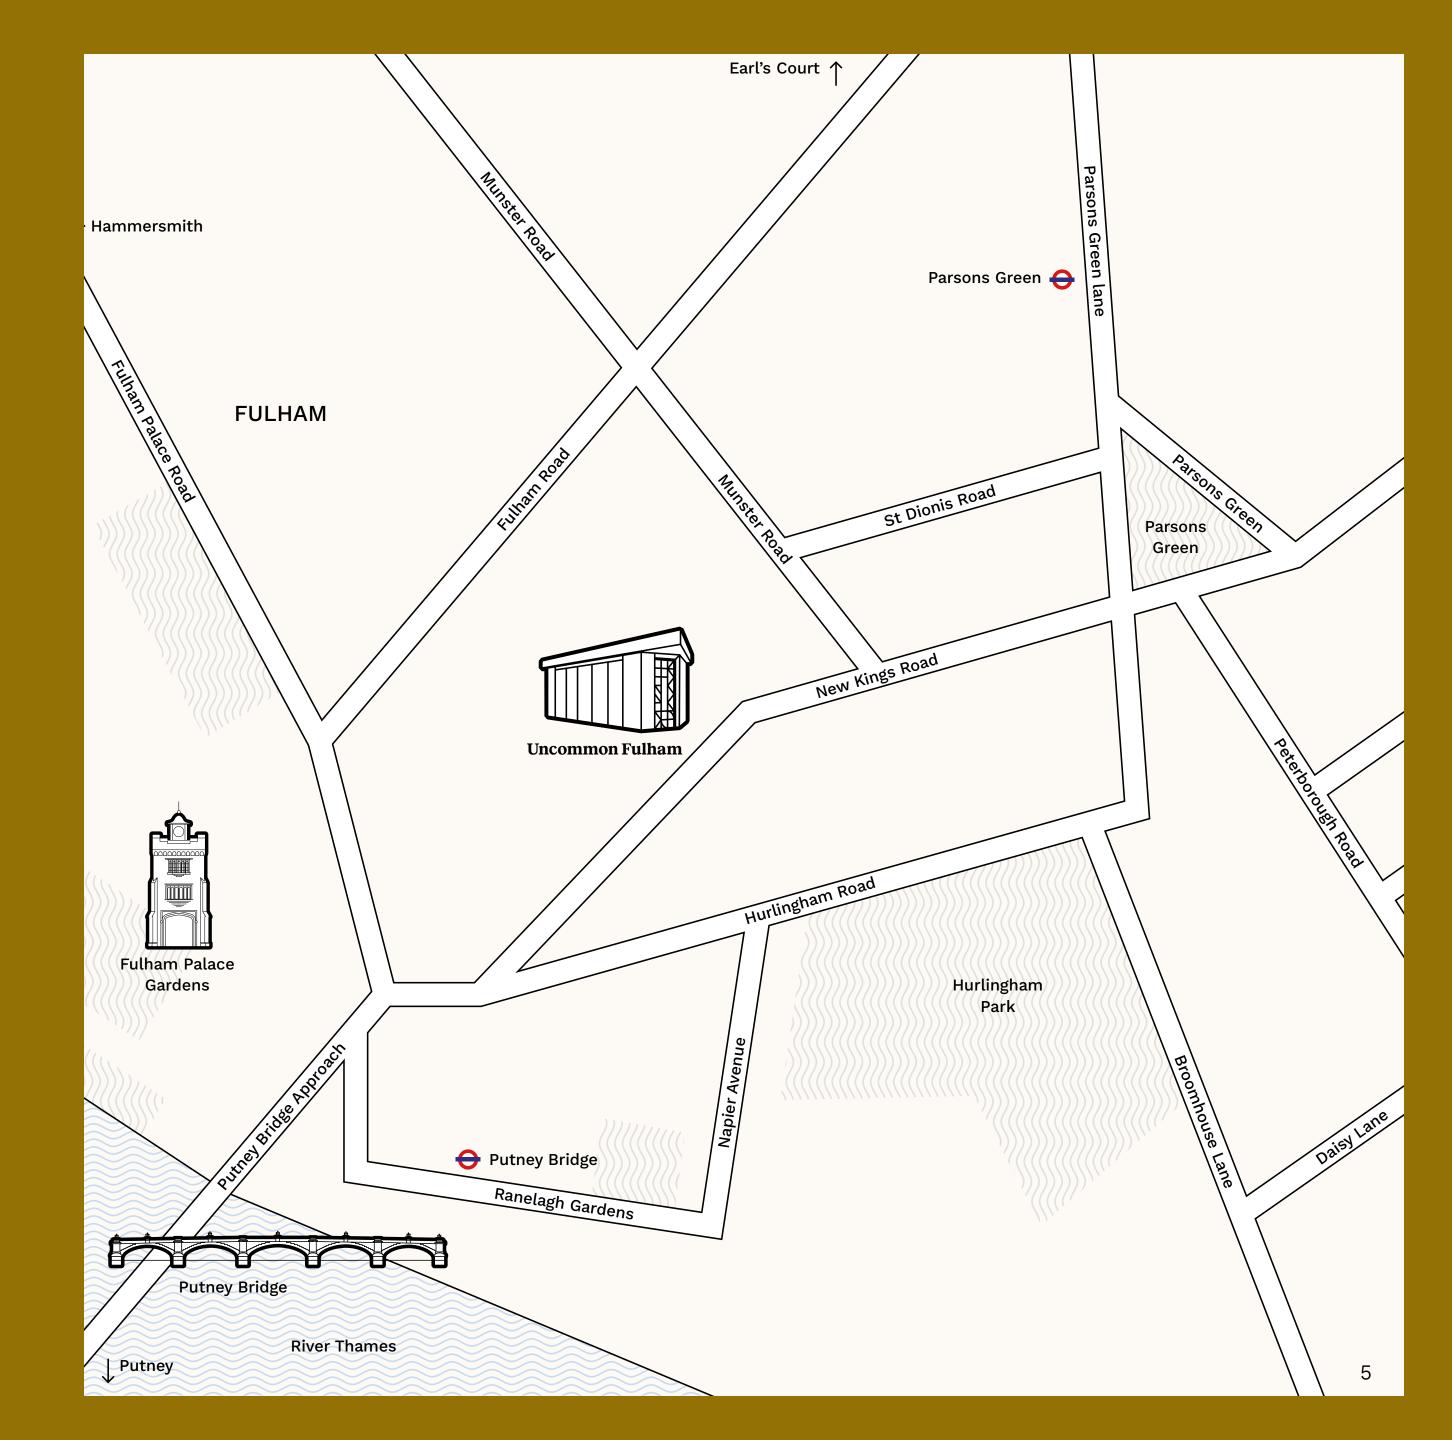

## Just a short walk from the King's Road, Uncommon Fulham is neatly situated between Putney Bridge and Parsons Green.

Choose between five meeting rooms and only six minutes from Putney Bridge Tube.

#### Address

26 New King's Road, London, SW6 4LZ

- O Putney Bridge
  6min
- Parsons Green11 min