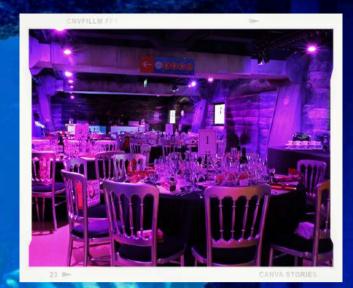

### SEALIFE **LONDON AQUARIUM**

A captivating wonder nestled below the city's vibrant pulse. With over 500 species, our venue provides a stunning backdrop for events, while emphasising our crucial role in marine conservation.

Submerge your guests into the enchanting world beneath the waves at SEA LIFE London for an unforgettable Christmas party, gala dinner or reception. This versatile space is perfect for a range of events, both standing and seated.

Receptions and dinners take on a new level of intrigue as guests enjoy their cocktails or dine amidst the tranquillity of marine life, creating a unique atmosphere that will spark conversation.

MERIIN