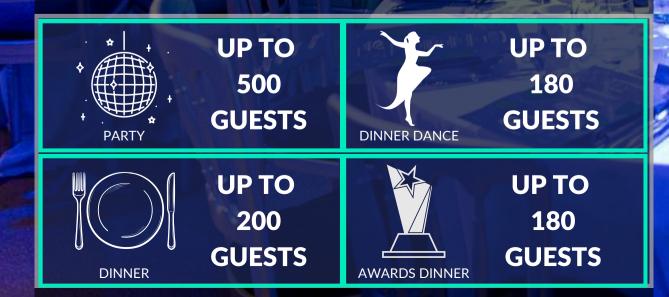

## MADAME TUSSAUDS

Madame Tussauds guarantees an immersive, VIP atmosphere, where your guests can mingle with the who's who of the celebrity, royal and sports world, all replicated in uncannily lifelike wax figures. Our venue is guaranteed to make award ceremonies, receptions, dinners and parties an exclusive, star-studded affair that will leave an indelible imprint on your guests' memories - and if you're looking for a daytime space? Where better than our sparkling new Champagne Bar inside the prestigious attraction.

The moment they step inside, guests are swept away by a whirlwind of glamour and excitement. Neon lighting creates an electric ambiance, while interactive experiences and large plasma screens ensure that every moment is charged with energy and engagement.