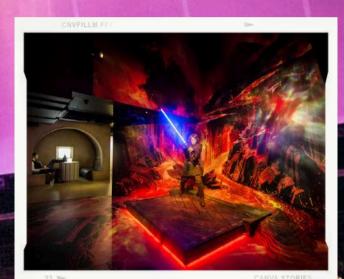

#### MOVIES AT MADAME TUSSAUDS

Two of Hollywoods most successful film franchises, Marvel and Star Wars join forces to create this unique event space at Movies at Madame Tussauds. Located within the main venue, but offering its own private entrance, this flexible space is perfect for a range of cocktail parties, dinners and events.

Your event is guaranteed to leave a lasting impression as guests enjoy a cocktail reception in the Marvel Hall of Heroes alongside super hero legends of the big screen. You will have access to the Marvel auditorium, where guests will be amazed by the thrilling Cinematic Marvel 4D movie experience with its wind-chilling, water-soaking, and face-flinching special effects.

Alternatively, the auditorium offers the opportunity to host awards, or showcase your own company video. Guests can then journey through the galaxy, exploring the unique and immersive locations of Star Wars.