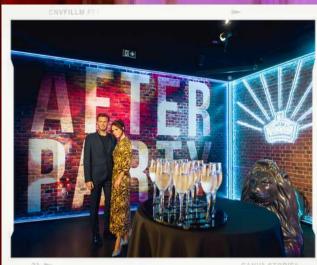

#### MOVIES AT MADAME TUSSAUDS

Two of Hollywoods most successful film franchises, Marvel and Star Wars join forces to create this unique event space at Movies at Madame Tussauds. Located within the main venue, but offering its own private entrance, this flexible space is perfect for a range of cocktail parties, dinners and events.

Your event is guaranteed to leave a lasting impression as guests enjoy a cocktail reception in the Marvel Hall of Heroes alongside super hero legends of the big screen. You will have access to the Marvel auditorium, where guests will be amazed by the thrilling Cinematic Marvel 4D movie experience with its wind-chilling, water-soaking, and face-flinching special effects.

Alternatively, the auditorium offers the opportunity to host awards, or showcase your own company video. Guests can then journey through the galaxy, exploring the unique and immersive locations of Star Wars.