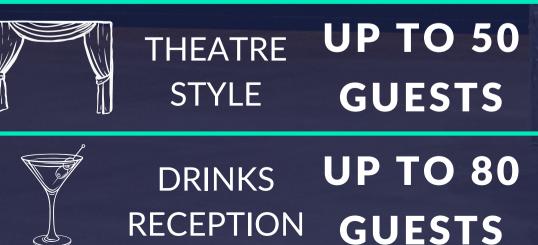

#### CHAMPAGNE BARAT MADAME TUSSAUDS

The newly launched Madame Tussauds Champagne Bar is now available to hire for a range of daytime events and is guaranteed to give your event that extra sparkle. The space is readily equipped to seat up to 50 guests in theatre style or 80 guests standing.