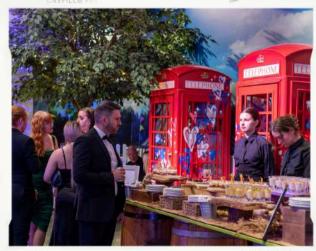

#### CHAMPAGNE BARAT MADAME TUSSAUDS

The newly launched Madame Tussauds Champagne Bar is now available to hire for a range of daytime events and is guaranteed to give your event that extra sparkle. The space is readily equipped to seat up to 50 guests in theatre style or 80 guests standing.

The Champagne Bar has a separate entrance for your guests and flows beautifully over 2 levels.

Your guests will enter into the lower level, which can be used for a cloakroom and informal seating, while the upper level is the real star of the show ornately decorated throughout, featuring a bar and some genuine artifacts which the attraction has accumulated over its 250+ year history. The venue is available to hire for meetings, conferences, daytime receptions and product launches.