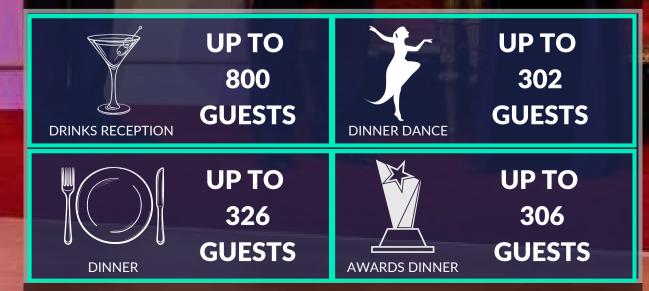

## MADAME TUSSAUDS

Madame Tussauds guarantees an immersive, VIP atmosphere, where your guests can mingle with the who's who of the celebrity, royal and sports world, all replicated in uncannily lifelike wax figures. Our venue is guaranteed to make award ceremonies, receptions, dinners and parties an exclusive, star-studded affair that will leave an indelible imprint on your guests' memories - and if you're looking for a daytime space? Where better than our sparkling new Champagne Bar inside the prestigious attraction.

The moment they step inside, guests are swept away by a whirlwind of glamour and excitement. Neon lighting creates an electric ambiance, while interactive experiences and large plasma screens ensure that every moment is charged with energy and engagement.



MERLIN



ANVA STORIES







CANVA STORIES



CANVA STORIES











ANVA STORIES

#### CHAMPAGNE BARAT MADAME TUSSAUDS

The newly launched Madame Tussauds Champagne Bar is now available to hire for a range of daytime events and is guaranteed to give your event that extra sparkle. The space is readily equipped to seat up to 50 guests in theatre style or 80 guests standing.

The Champagne Bar has a separate entrance for your guests and flows beautifully over 2 levels.

Your guests will enter into the lower level, which can be used for a cloakroom and informal seating, while the upper level is the real star of the show ornately decorated throughout, featuring a bar and some genuine artifacts which the attraction has accumulated over its 250+ year history. The venue is available to hire