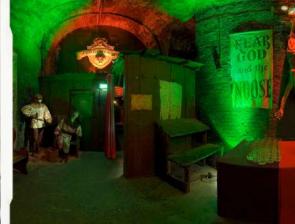

### THE LONDON DUNGEON Step into a world of thrill and intrigue with the

Step into a world of thrill and intrigue with the London Dungeon, where history, horror, and immersive storytelling intersect to create an electrifying event experience.

When you book with the London Dungeon, your event becomes far more than just a gathering; immerse your guests in 1,000 years of history and follow a gruesome journey through time, all brought to life by our 20 talented actors.

Your London party will come alive alongside 360degree sets and 19 interactive shows, all enhanced with state-of-the-art theming and special effects. Following this chilling journey through time, your guests can unwind in our 18thcentury Tavern, where a warm, old-fashioned welcome awaits.