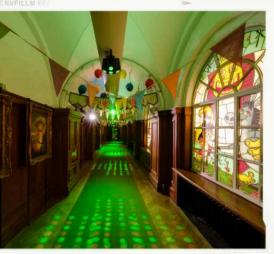

## SHREK'S ADVENTURE

Experience an event like no other, bursting with laughter, fairy dust, and fun, in the whimsical world of Shrek. Perfectly suited for drinks receptions, parties, or product launches, Shrek's adventure promises a delightful departure from the ordinary.

Your event begins with guests boarding the DreamWorks Tours magical 4D flying bus, which transports them to the magical kingdom of Far Far Away. Along the journey, they'll encounter hilarious misadventures, immersive sights, sounds, and even smells, complete with a sprinkle of Donkey's trademark cheekiness.

The vibrant event space truly embodies the spirit of the DreamWorks franchise, offering an upbeat and colourful venue where guests can dance the night away.

UP TO 120 GUESTS

CANVA STORIES

CANVA STORIES