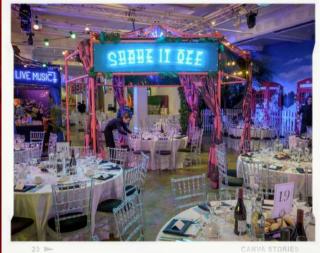

## SHREK'S ADVENTURE

Experience an event like no other, bursting with laughter, fairy dust, and fun, in the whimsical world of Shrek. Perfectly suited for drinks receptions, parties, or product launches, Shrek's adventure promises a delightful departure from the ordinary.

Your event begins with guests boarding the DreamWorks Tours magical 4D flying bus, which transports them to the magical kingdom of Far Far Away. Along the journey, they'll encounter hilarious misadventures, immersive sights, sounds, and even smells, complete with a sprinkle of Donkey's trademark cheekiness.

The vibrant event space truly embodies the spirit of the DreamWorks franchise, offering an upbeat and colourful venue where guests can dance the night away.

UP TO 120 GUESTS

CANVA STORIES

CANVA STORIES