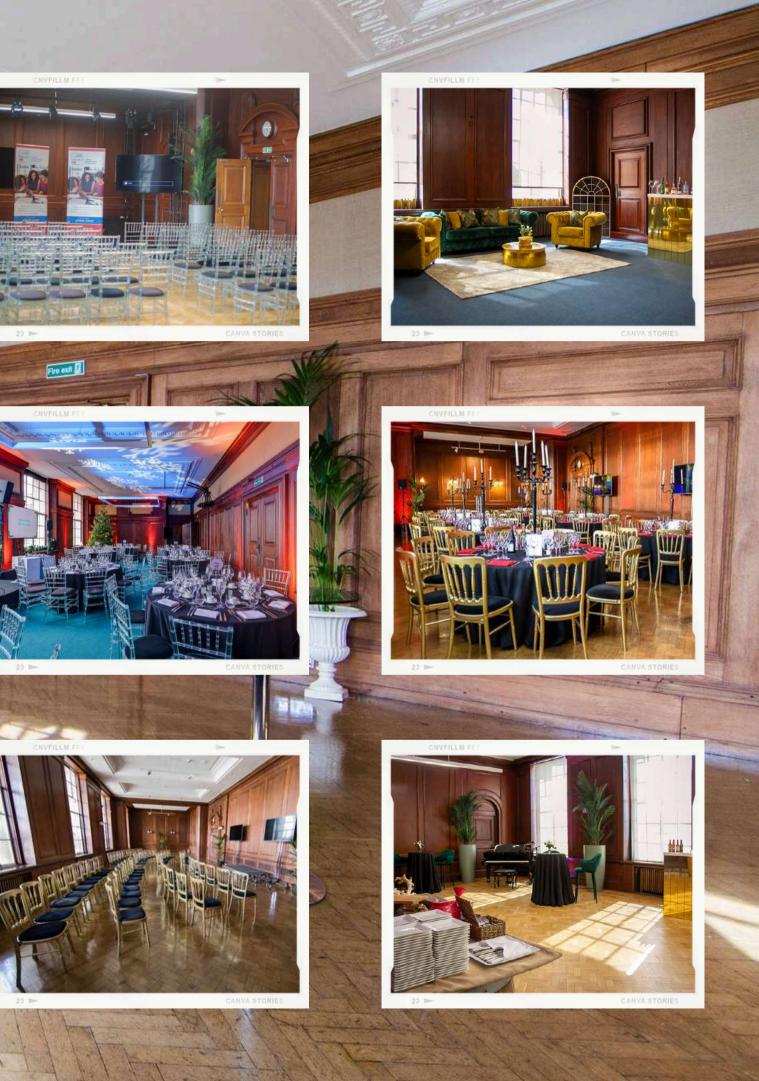

## REVERSIDE ROOMS

Located within the grandeur of County Hall on the South Bank, the Grade II listed venue space offers impressive and sweeping views of the Thames, Houses of Parliament and the lastminute.com London Eye via expansive windows.

Whether you are planning a dinner, networking event or party, the oak-paneled rooms offer a flexible solution.

Comprising of two main multi-purpose event spaces, flooded by natural light and stunning features, interlinked by a cosy and beautifully furnished lounge area to relax with drinks or create a breakout room, the Riverside Rooms can bring any event to life.