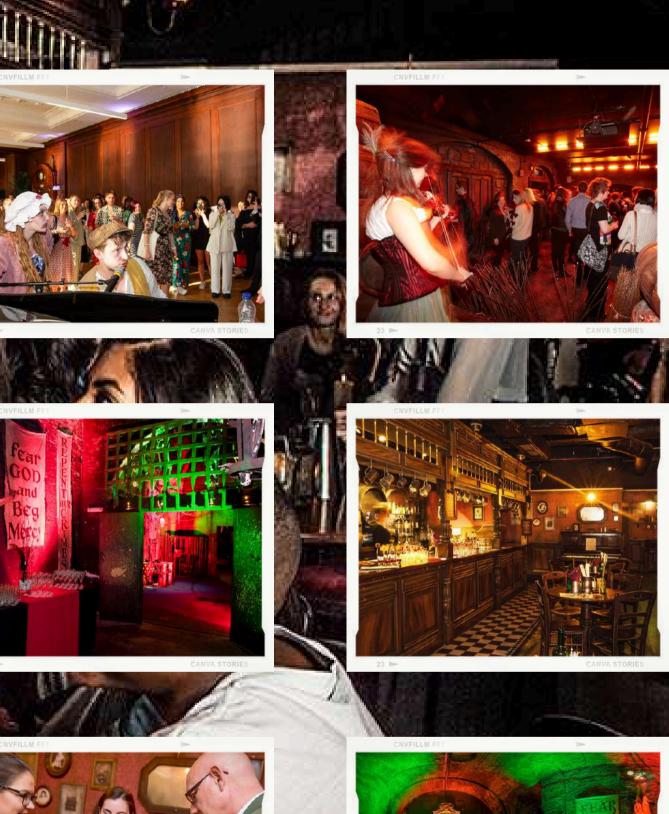

### THE LONDON DUNGEON Step into a world of thrill and intrigue with the

Step into a world of thrill and intrigue with the London Dungeon, where history, horror, and immersive storytelling intersect to create an electrifying event experience.

When you book with the London Dungeon, your event becomes far more than just a gathering; immerse your guests in 1,000 years of history and follow a gruesome journey through time, all brought to life by our 20 talented actors.

Your London party will come alive alongside 360degree sets and 19 interactive shows, all enhanced with state-of-the-art theming and special effects. Following this chilling journey through time, your guests can unwind in our 18thcentury Tavern, where a warm, old-fashioned welcome awaits.