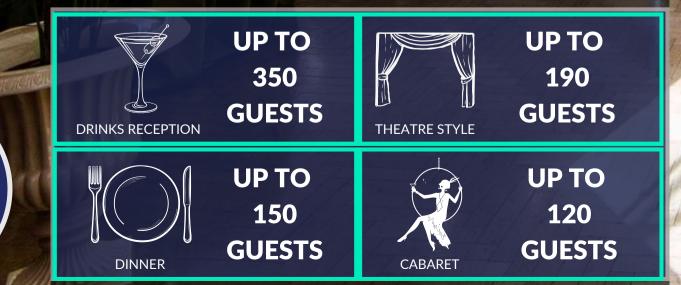

## REVERSIDE ROOMS

Located within the grandeur of County Hall on the South Bank, the Grade II listed venue space offers impressive and sweeping views of the Thames, Houses of Parliament and the lastminute.com London Eye via expansive windows.

Whether you are planning a dinner, networking event or party, the oak-paneled rooms offer a flexible solution.

Comprising of two main multi-purpose event spaces, flooded by natural light and stunning features, interlinked by a cosy and beautifully furnished lounge area to relax with drinks or create a breakout room, the Riverside Rooms can bring any event to life.