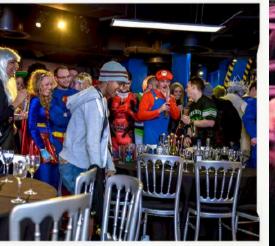

## MADAME TUSSAUDS

Madame Tussauds guarantees an immersive, VIP atmosphere, where your guests can mingle with the who's who of the celebrity, royal and sports world, all replicated in uncannily lifelike wax figures. Our venue is guaranteed to make award ceremonies, receptions, dinners and parties an exclusive, star-studded affair that will leave an indelible imprint on your guests' memories - and if you're looking for a daytime space? Where better than our sparkling new Champagne Bar inside the prestigious attraction.

The moment they step inside, guests are swept away by a whirlwind of glamour and excitement. Neon lighting creates an electric ambiance, while interactive experiences and large plasma screens ensure that every moment is charged with energy and engagement.