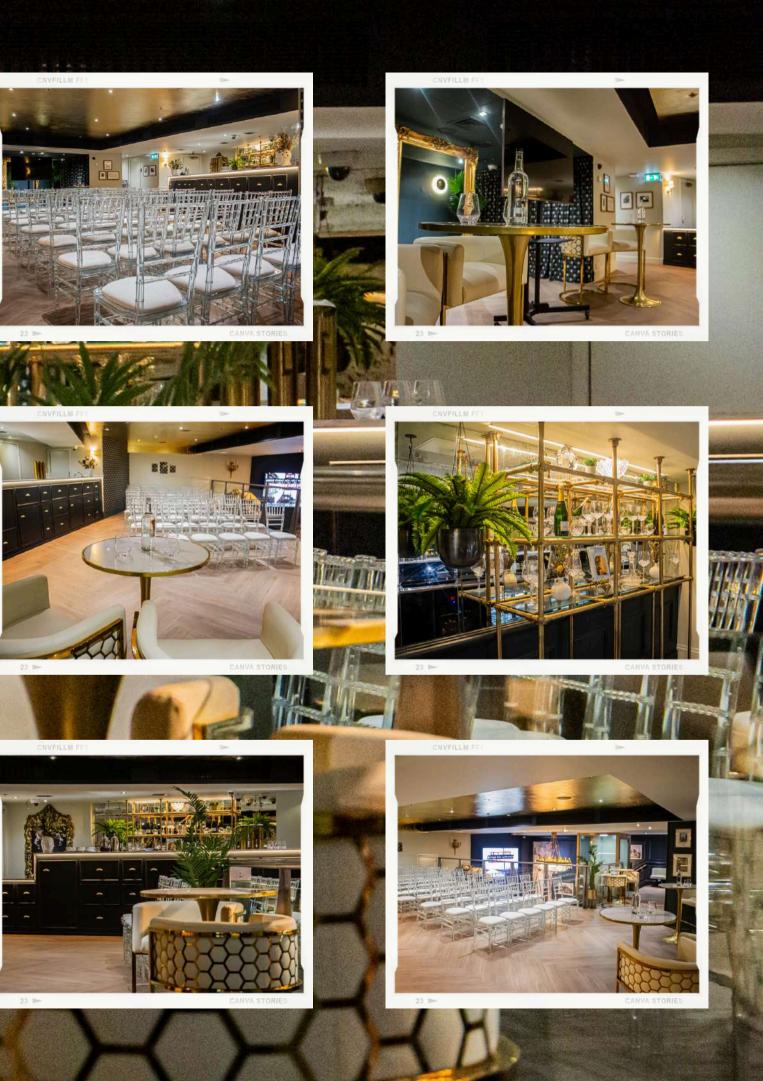

## REVERSIDE ROOMS

Located within the grandeur of County Hall on the South Bank, the Grade II listed venue space offers impressive and sweeping views of the Thames, Houses of Parliament and the lastminute.com London Eye via expansive windows.

Whether you are planning a dinner, networking event or party, the oak-paneled rooms offer a flexible solution.

Comprising of two main multi-purpose event spaces, flooded by natural light and stunning features, interlinked by a cosy and beautifully furnished lounge area to relax with drinks or create a breakout room, the Riverside Rooms can bring any event to life.