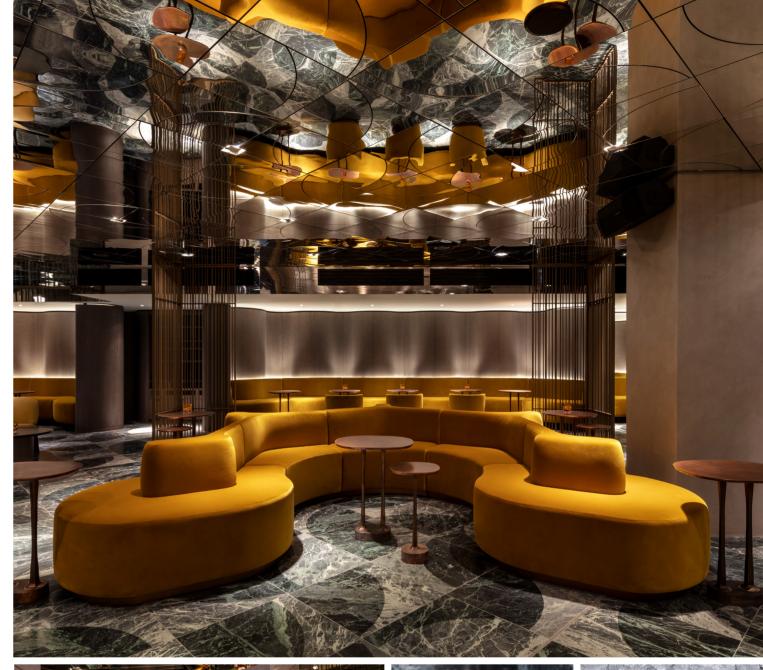

With a private bar, luscious fabrics and rich colour palettes, The Green Room is a dream for the elite host.

## LOGISTICS

- A loading bay with lift access to load in and load out
- A dedicated bar providing seamless service
- A dedicated kitchen serving hot and cold food
- Direct lifts from street level

A visual reverie by design, The Green Room is a beautiful space perfect for receptions, meetings and gatherings.