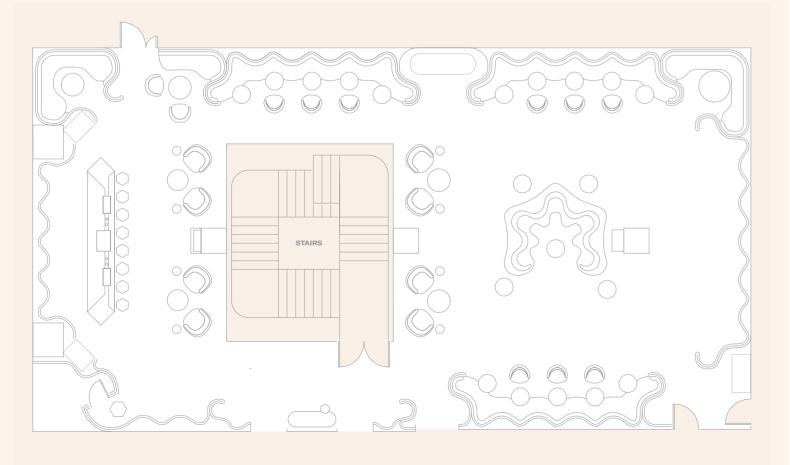

## LOGISTICS

- A loading bay with lift access to load in and load out
- A dedicated bar providing seamless service
- A dedicated kitchen serving hot and cold food
- Direct lifts from street level

A visual reverie by design, The Green Room is a beautiful space perfect for receptions, meetings and gatherings.

| CAPACITIES     | Theatre | Classroom | Boardroom | Cabaret | Lunch/dinner* *Round tables | U-shape | Reception | Imperial |
|----------------|---------|-----------|-----------|---------|-----------------------------|---------|-----------|----------|
| The Green Room | 76      | 30        | 28        | 40      | 82                          | 20      | 150       | 80       |

| DIMENSIONS     | Area  |        | Length |        | Width |        | Height |       |
|----------------|-------|--------|--------|--------|-------|--------|--------|-------|
|                | sq. m | sq. ft | m      | ft     | m     | ft     | m      | ft    |
| The Green Room | 299   | 3,214  | 23.7   | 77' 8" | 12.6  | 41' 3" | 2.2    | 7' 2" |