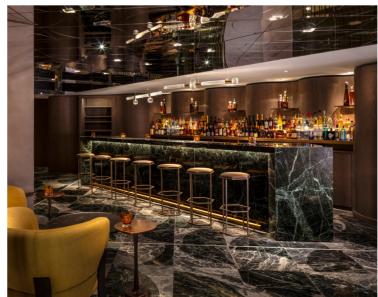

## LOGISTICS

- A loading bay with lift access to load in and load out
- A dedicated bar providing seamless service
- A dedicated kitchen serving hot and cold food
- Direct lifts from street level

A visual reverie by design, The Green Room is a beautiful space perfect for receptions, meetings and gatherings.