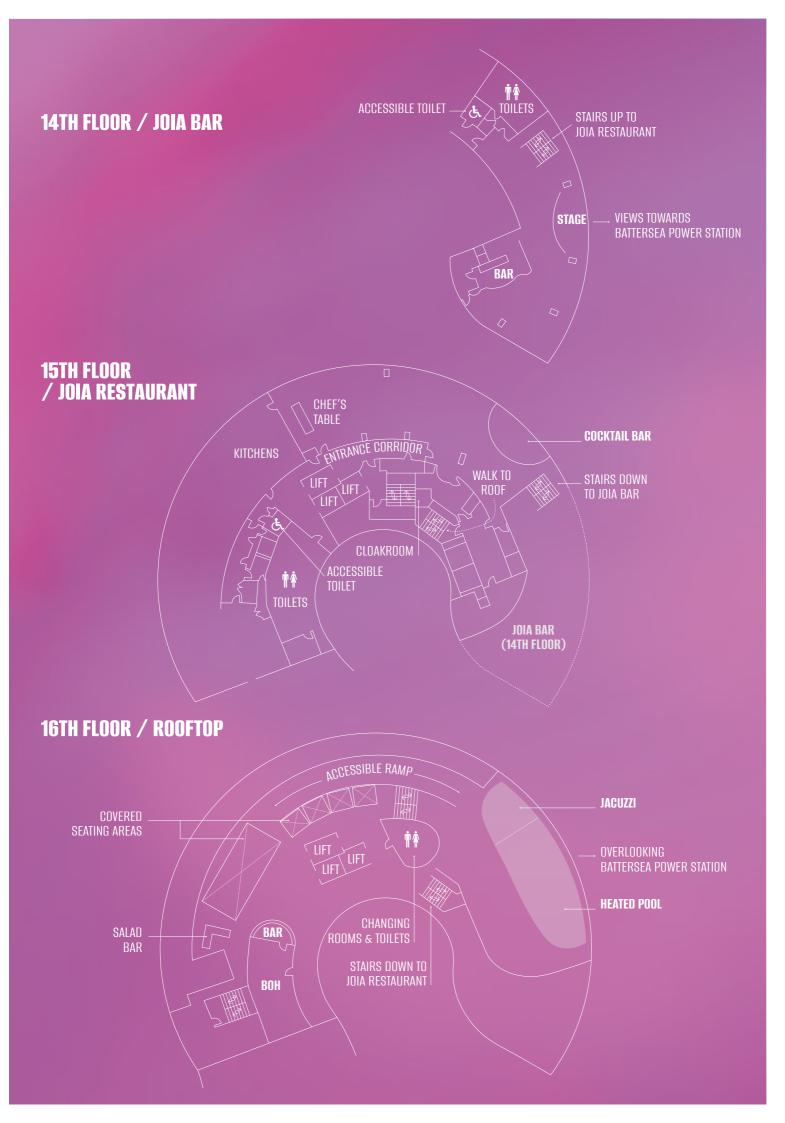

## **Capacities**

| ROOM NAME                             | DIMENSIONS M        | SIZE M <sup>2</sup> | THEATRE | BOARD ROOM | CABARET | DINNER | RECEPTION |
|---------------------------------------|---------------------|---------------------|---------|------------|---------|--------|-----------|
| LOWER GROUND FLOOR                    |                     |                     |         |            |         |        |           |
| Creative Room 1                       | 3.86 x 7.68 x 3.55  | 30                  |         | 16         | 20      |        |           |
| Creative Room 2                       | 4.90 x 11.33 x 3.55 |                     |         |            | 30      | 36     |           |
| Creative Room 3                       | 4.55 x 7.69 x 3.55  |                     | 30      |            |         |        |           |
| Creative Rooms 1&2                    | 8.76 x 19.01 x 3.55 | 85                  |         |            |         |        |           |
| Creative Rooms 2&3                    | 9.45 x 19.02 x 3.55 | 89                  |         |            | 50      | 60     |           |
| Creative Rooms 1-3                    | 13.31 x 26.7 x 3.55 |                     | 100     |            |         |        |           |
| Creative Rooms 1-3 inc Breakout Space | 21.31 x 38.0 x 3.55 | 200                 |         |            |         | 144    |           |
| FIRST FLOOR                           |                     |                     |         |            |         |        |           |
| Creative Room 4                       | 3.55 x 4.81 x 2.31  | 16                  |         | 8          |         | 8      |           |
| Creative Room 5                       | 3.00 x 3.00 x 2.31  |                     |         |            |         |        |           |
| Creative Room 6                       |                     | 26                  |         |            |         |        |           |
| JOIA RESTAURANT & BA                  | R (PRIVATE HIRE)    |                     |         |            |         |        |           |
| Bar (14th Floor)                      | 8.00 x 30.00 x 5.53 | 141                 |         |            |         | 81     |           |
| Restaurant (15th Floor)               | 6.70 x 25.00 x 2.52 | 185                 |         |            |         |        | 185       |
| Rooftop Bar (16th Floor)              |                     | 238                 |         |            |         |        |           |
| Restaurant, Bar & Roofto combined     | p                   | 564                 |         |            |         |        | 350       |