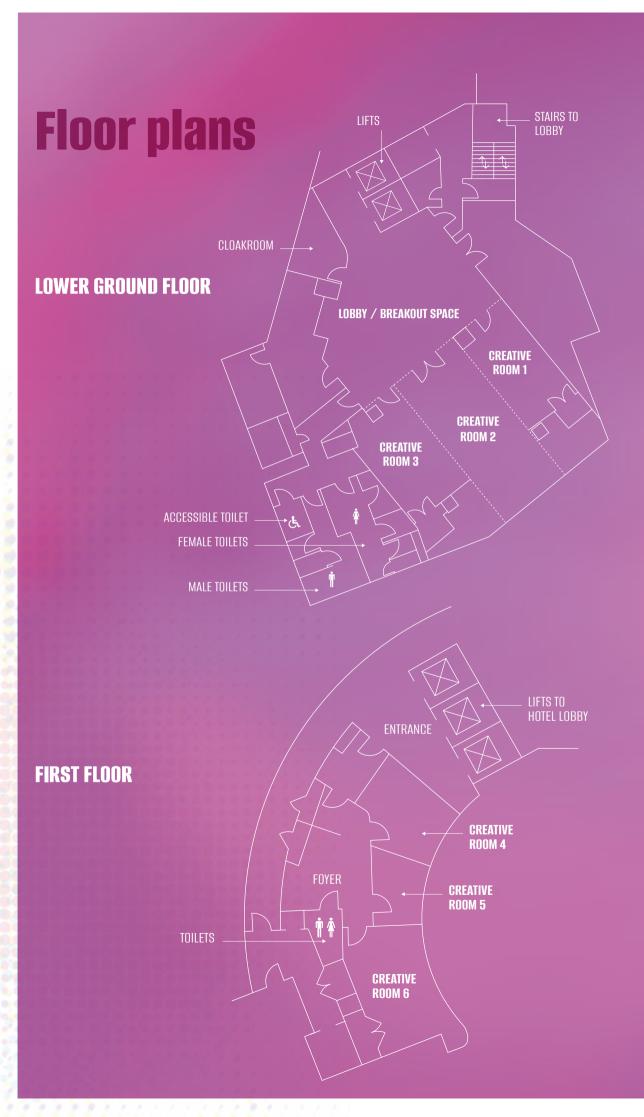

## **Capacities**

| ROOM NAME                             | DIMENSIONS M        | SIZE M <sup>2</sup> | THEATRE | BOARD ROOM | CABARET | DINNER | RECEPTION |
|---------------------------------------|---------------------|---------------------|---------|------------|---------|--------|-----------|
| LOWER GROUND FLOOR                    |                     |                     |         |            |         |        |           |
| Creative Room 1                       | 3.86 x 7.68 x 3.55  | 30                  |         | 16         | 20      |        |           |
| Creative Room 2                       | 4.90 x 11.33 x 3.55 |                     |         |            | 30      | 36     |           |
| Creative Room 3                       | 4.55 x 7.69 x 3.55  |                     | 30      |            |         |        |           |
| Creative Rooms 1&2                    | 8.76 x 19.01 x 3.55 | 85                  |         |            |         |        |           |
| Creative Rooms 2&3                    | 9.45 x 19.02 x 3.55 | 89                  |         |            | 50      | 60     |           |
| Creative Rooms 1-3                    | 13.31 x 26.7 x 3.55 |                     | 100     |            |         |        |           |
| Creative Rooms 1-3 inc Breakout Space | 21.31 x 38.0 x 3.55 | 200                 |         |            |         | 144    |           |
| FIRST FLOOR                           |                     |                     |         |            |         |        |           |
| Creative Room 4                       | 3.55 x 4.81 x 2.31  | 16                  |         | 8          |         | 8      |           |
| Creative Room 5                       | 3.00 x 3.00 x 2.31  |                     |         |            |         |        |           |
| Creative Room 6                       |                     | 26                  |         |            |         |        |           |
| JOIA RESTAURANT & BA                  | R (PRIVATE HIRE)    |                     |         |            |         |        |           |
| Bar (14th Floor)                      | 8.00 x 30.00 x 5.53 | 141                 |         |            |         | 81     |           |
| Restaurant (15th Floor)               | 6.70 x 25.00 x 2.52 | 185                 |         |            |         |        | 185       |
| Rooftop Bar (16th Floor)              |                     | 238                 |         |            |         |        |           |
| Restaurant, Bar & Roofto combined     | p                   | 564                 |         |            |         |        | 350       |