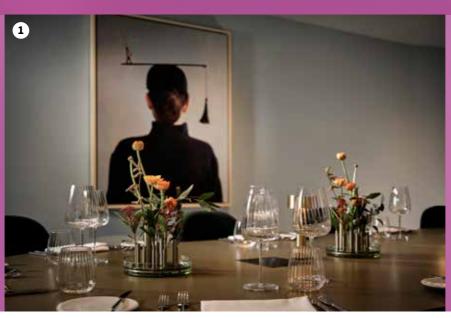

| 26                  |         |            |         |        |           |
| JOIA RESTAURANT & BA                  | R (PRIVATE HIRE)    |                     |         |            |         |        |           |
| Bar (14th Floor)                      | 8.00 x 30.00 x 5.53 | 141                 |         |            |         | 81     |           |
| Restaurant (15th Floor)               | 6.70 x 25.00 x 2.52 | 185                 |         |            |         |        | 185       |
| Rooftop Bar (16th Floor)              |                     | 238                 |         |            |         |        |           |
| Restaurant, Bar & Roofto combined     | p                   | 564                 |         |            |         |        | 350       |





1 Creative Room 6