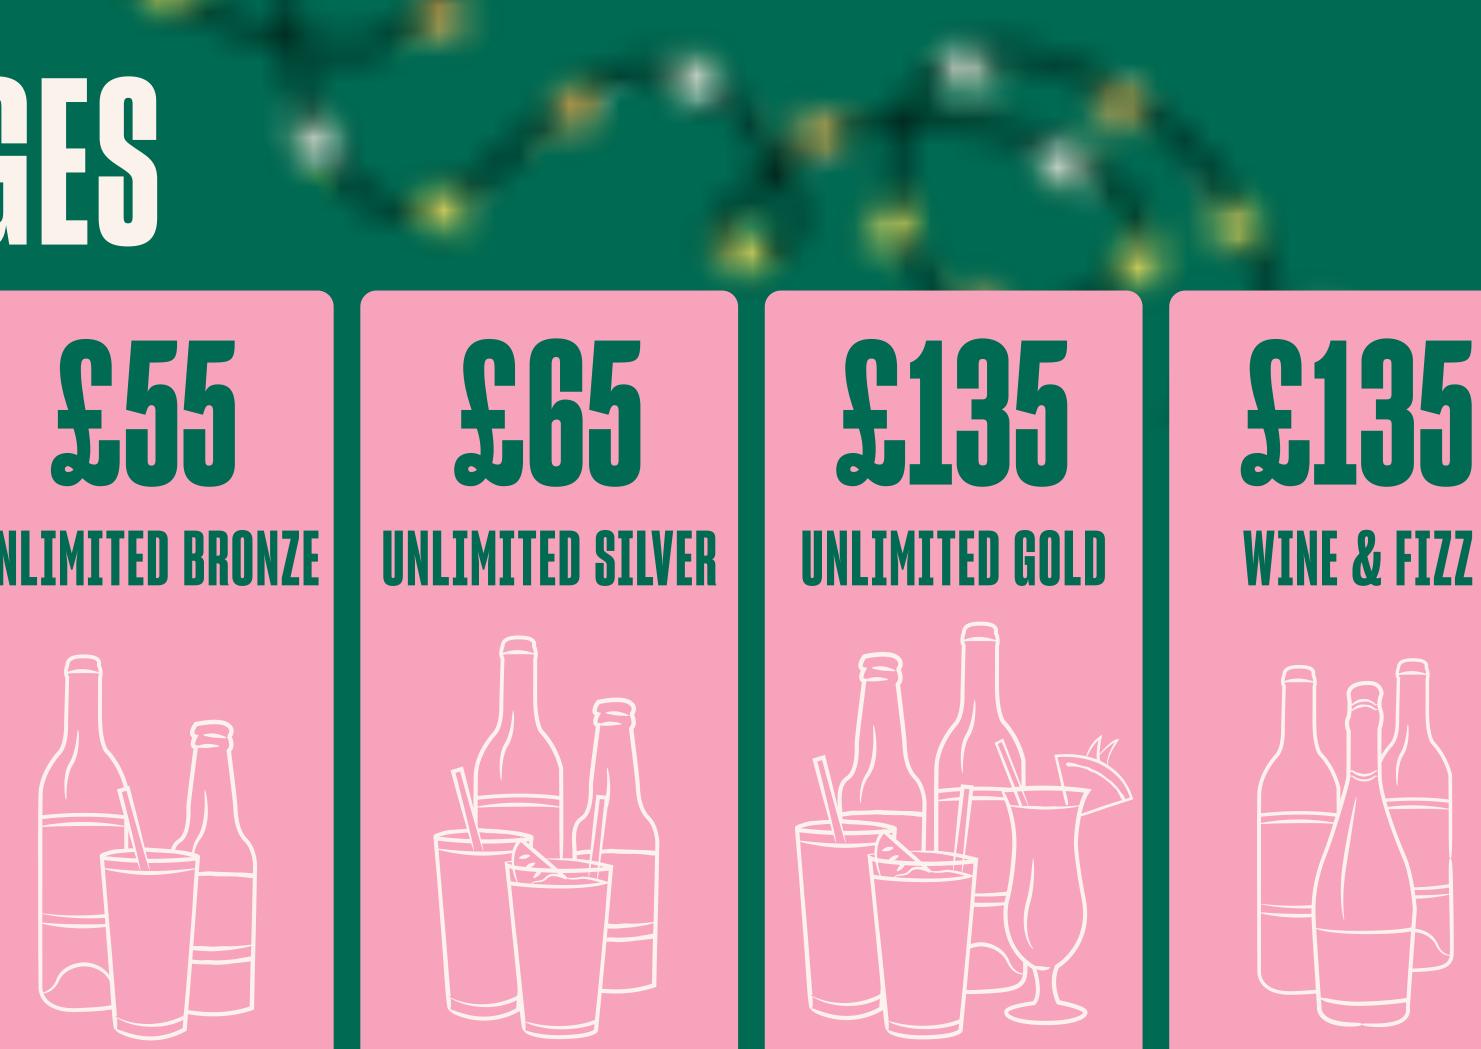

# DRINKS PACKAGES

£35 **SOFT PACKAGE** 

**10x soft drinks** 

£55 **BUCKET OF BEERS** 

10x beers of your choice

£55

Unlimited beer, wine, and soft drinks

Prices per head. All of our drinks packages are available for a minimum of 10 people and come with a reserved table or area for a maximum of 4 hours.

Unlimited beer, wine, soft drinks and spirits & mixer

Unlimited beer, wine, soft drinks, cocktails, and spirits & mixer

**3x white wine**, 2x red wine, 1x prosecco