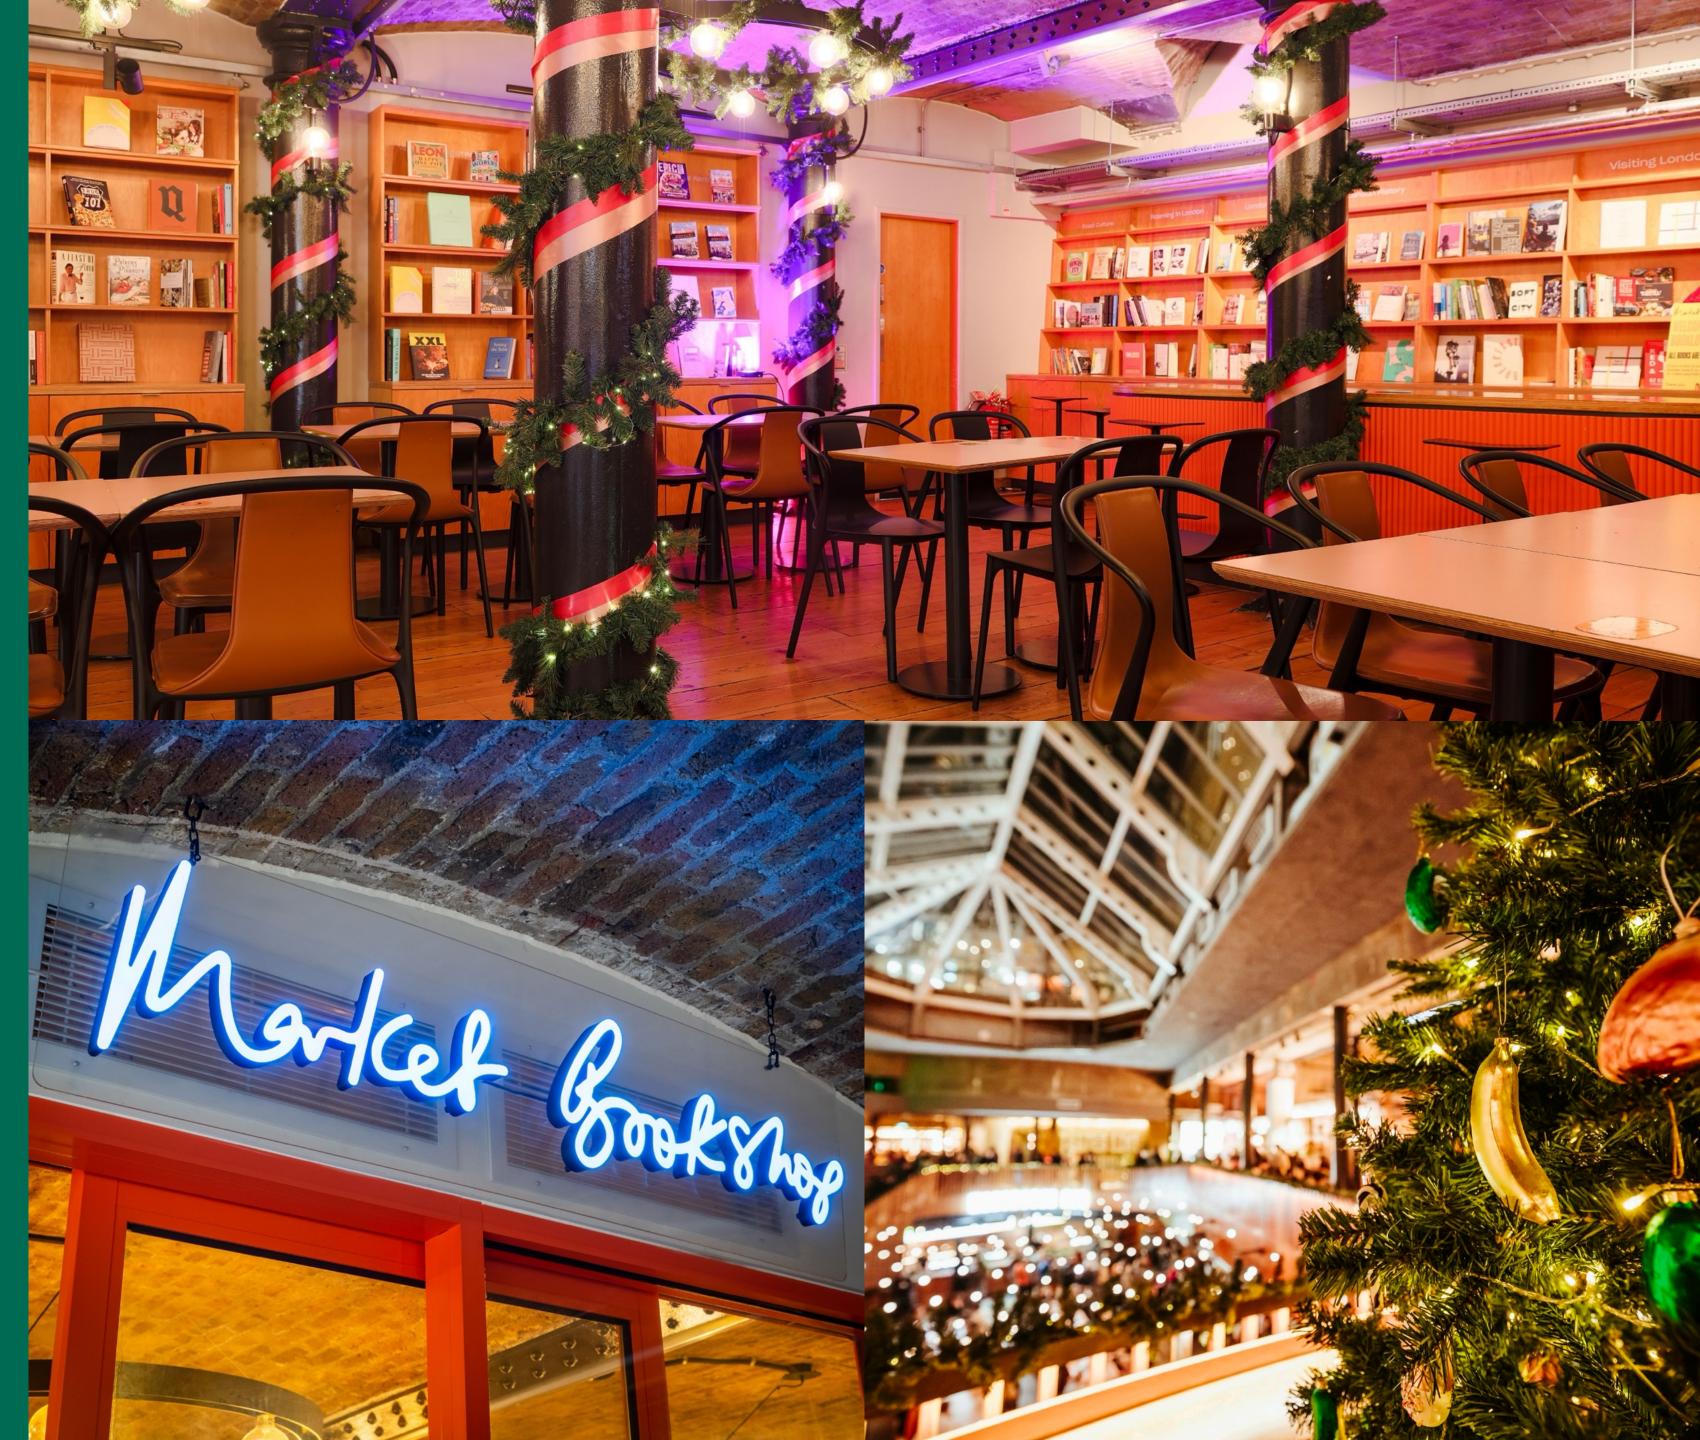

## MARKET BOOKSHOP

Our Market Bookshop is the perfect space to host your festive event and is available to hire from 9am to 11pm Monday to Friday. Offering a capacity of 50 people with a combination of standing, poseur tables and standard seating.

Tucked away in the corner of the Banana Warehouse, its glass walls allow you to soak up the atmosphere from the comfort of your own private space, which will be decked out in all its Christmas glory.