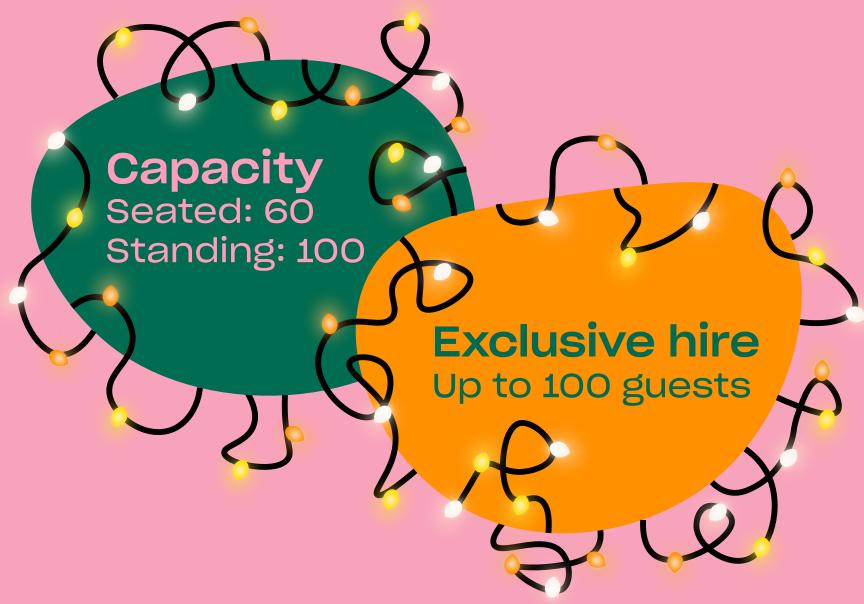

### BAR NANA

Bar Nana is the perfect space to host your festive event, and yet still feel part of the fun here at Seven Dials Market. You have the option of hiring tables for smaller parties as well as hiring the whole space which can accommodate up to 100 guests standing.