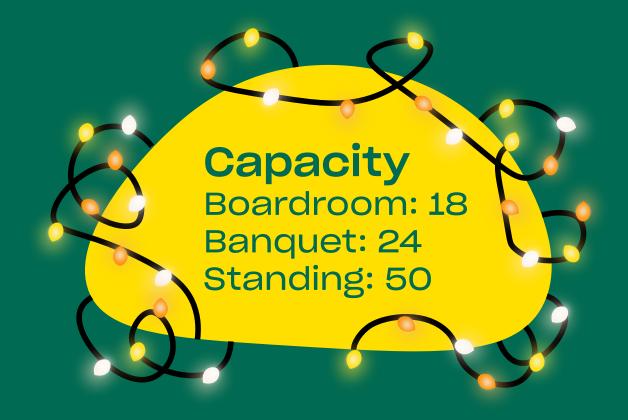

## MARKET BOOKSHOP

Our Market Bookshop is the perfect space to host your festive event and is available to hire from 9am to 11pm Monday to Friday. Offering a capacity of 50 people with a combination of standing, poseur tables and standard seating.