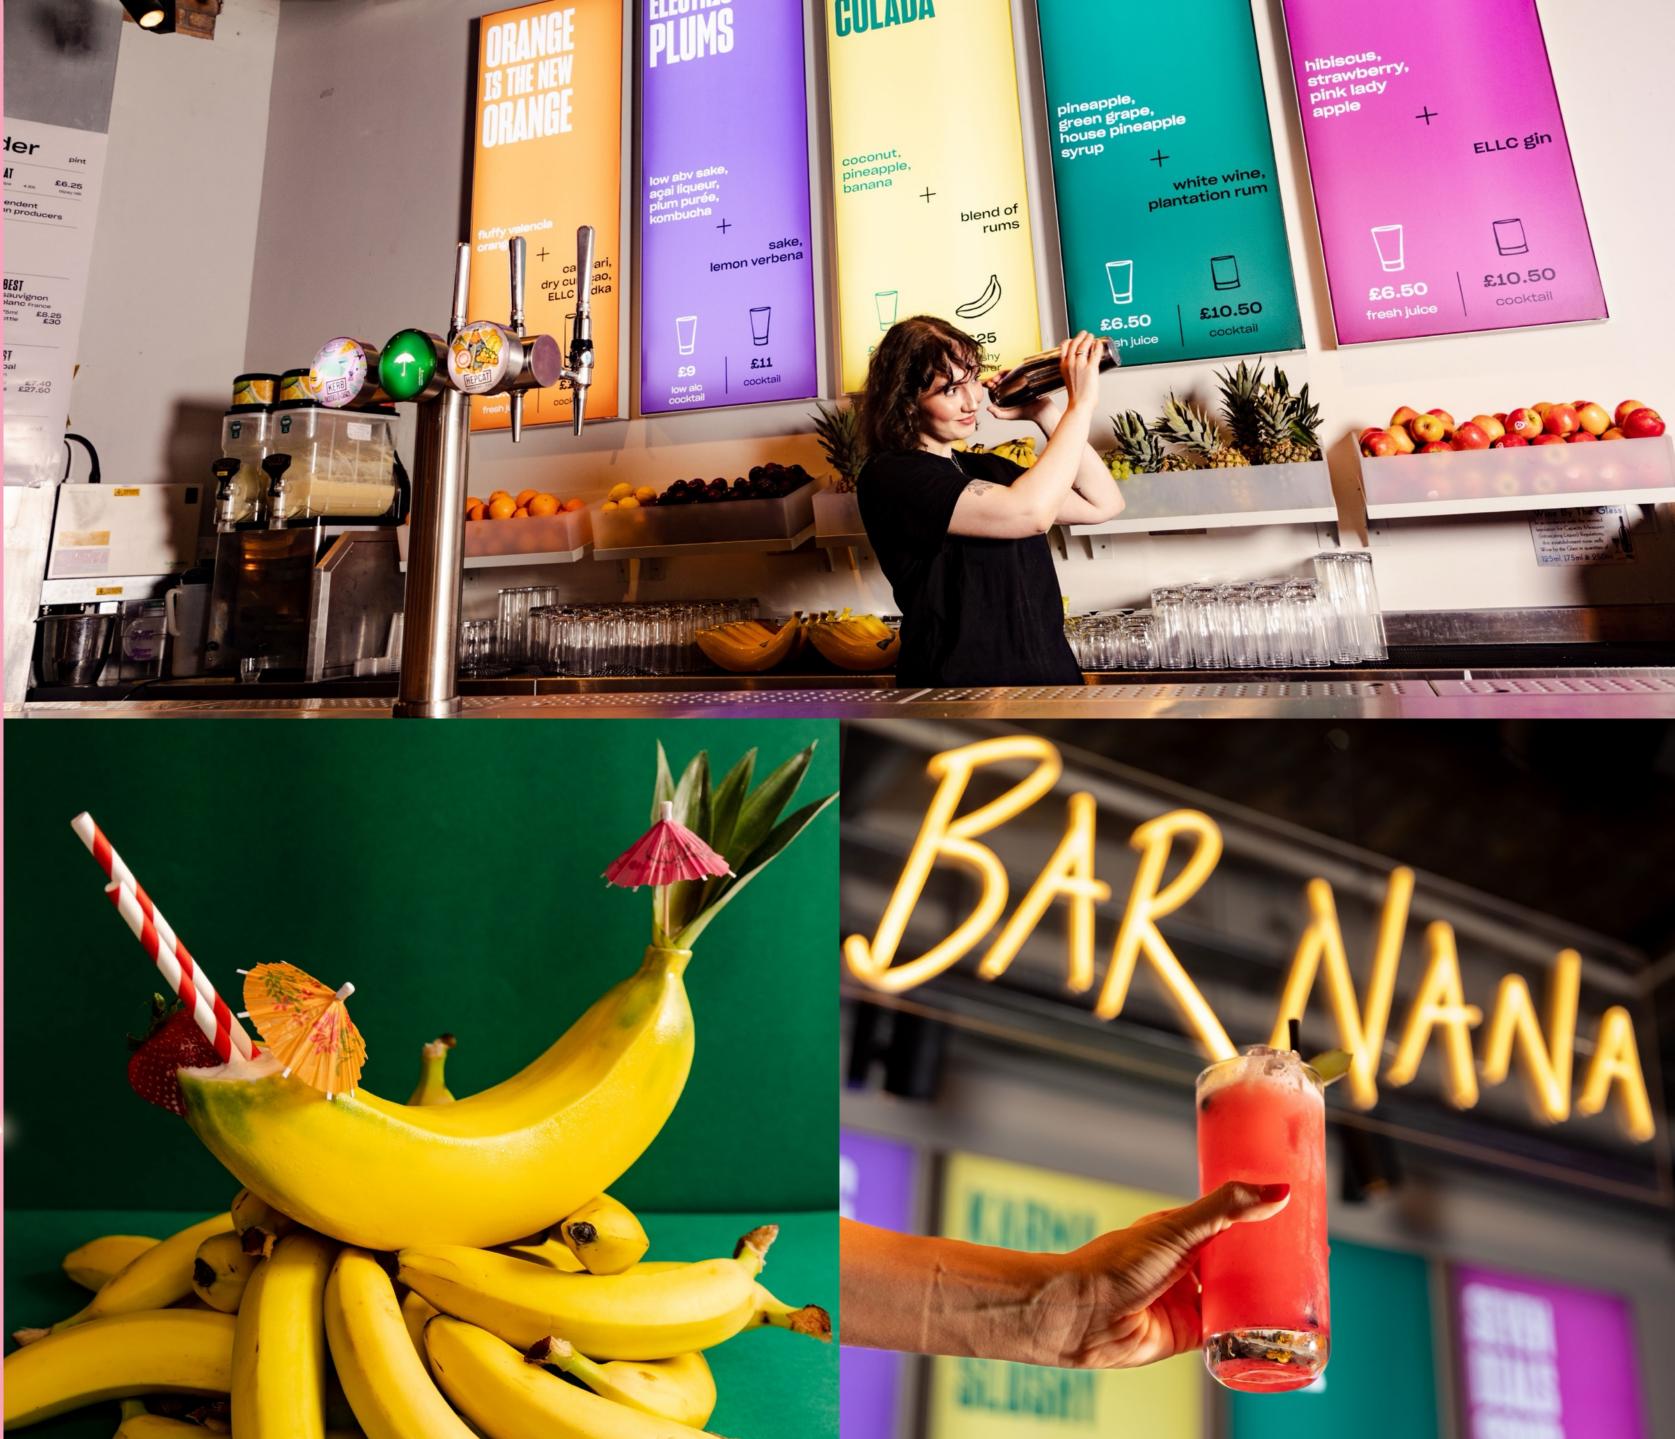

### BAR NANA

Bar Nana is the perfect space to host your festive event, and yet still feel part of the fun here at Seven Dials Market. You have the option of hiring tables for smaller parties as well as hiring the whole space which can accommodate up to 100 guests standing.

Stocked with the highest quality spirits from East London Liquor Co. and craft beer from Gipsy Hill Brewery alongside freshly made

### BAR NANA

High speed wifi connection

### FOOD & DRINK

- Bespoke cocktail menu available on request
- Access to 20 independent food traders
- Bar tab options and events drinks packages on request
- Platter menus available on request
- Prepaid food and drinks vouchers available on request
- Staffing and security available at an additional cost