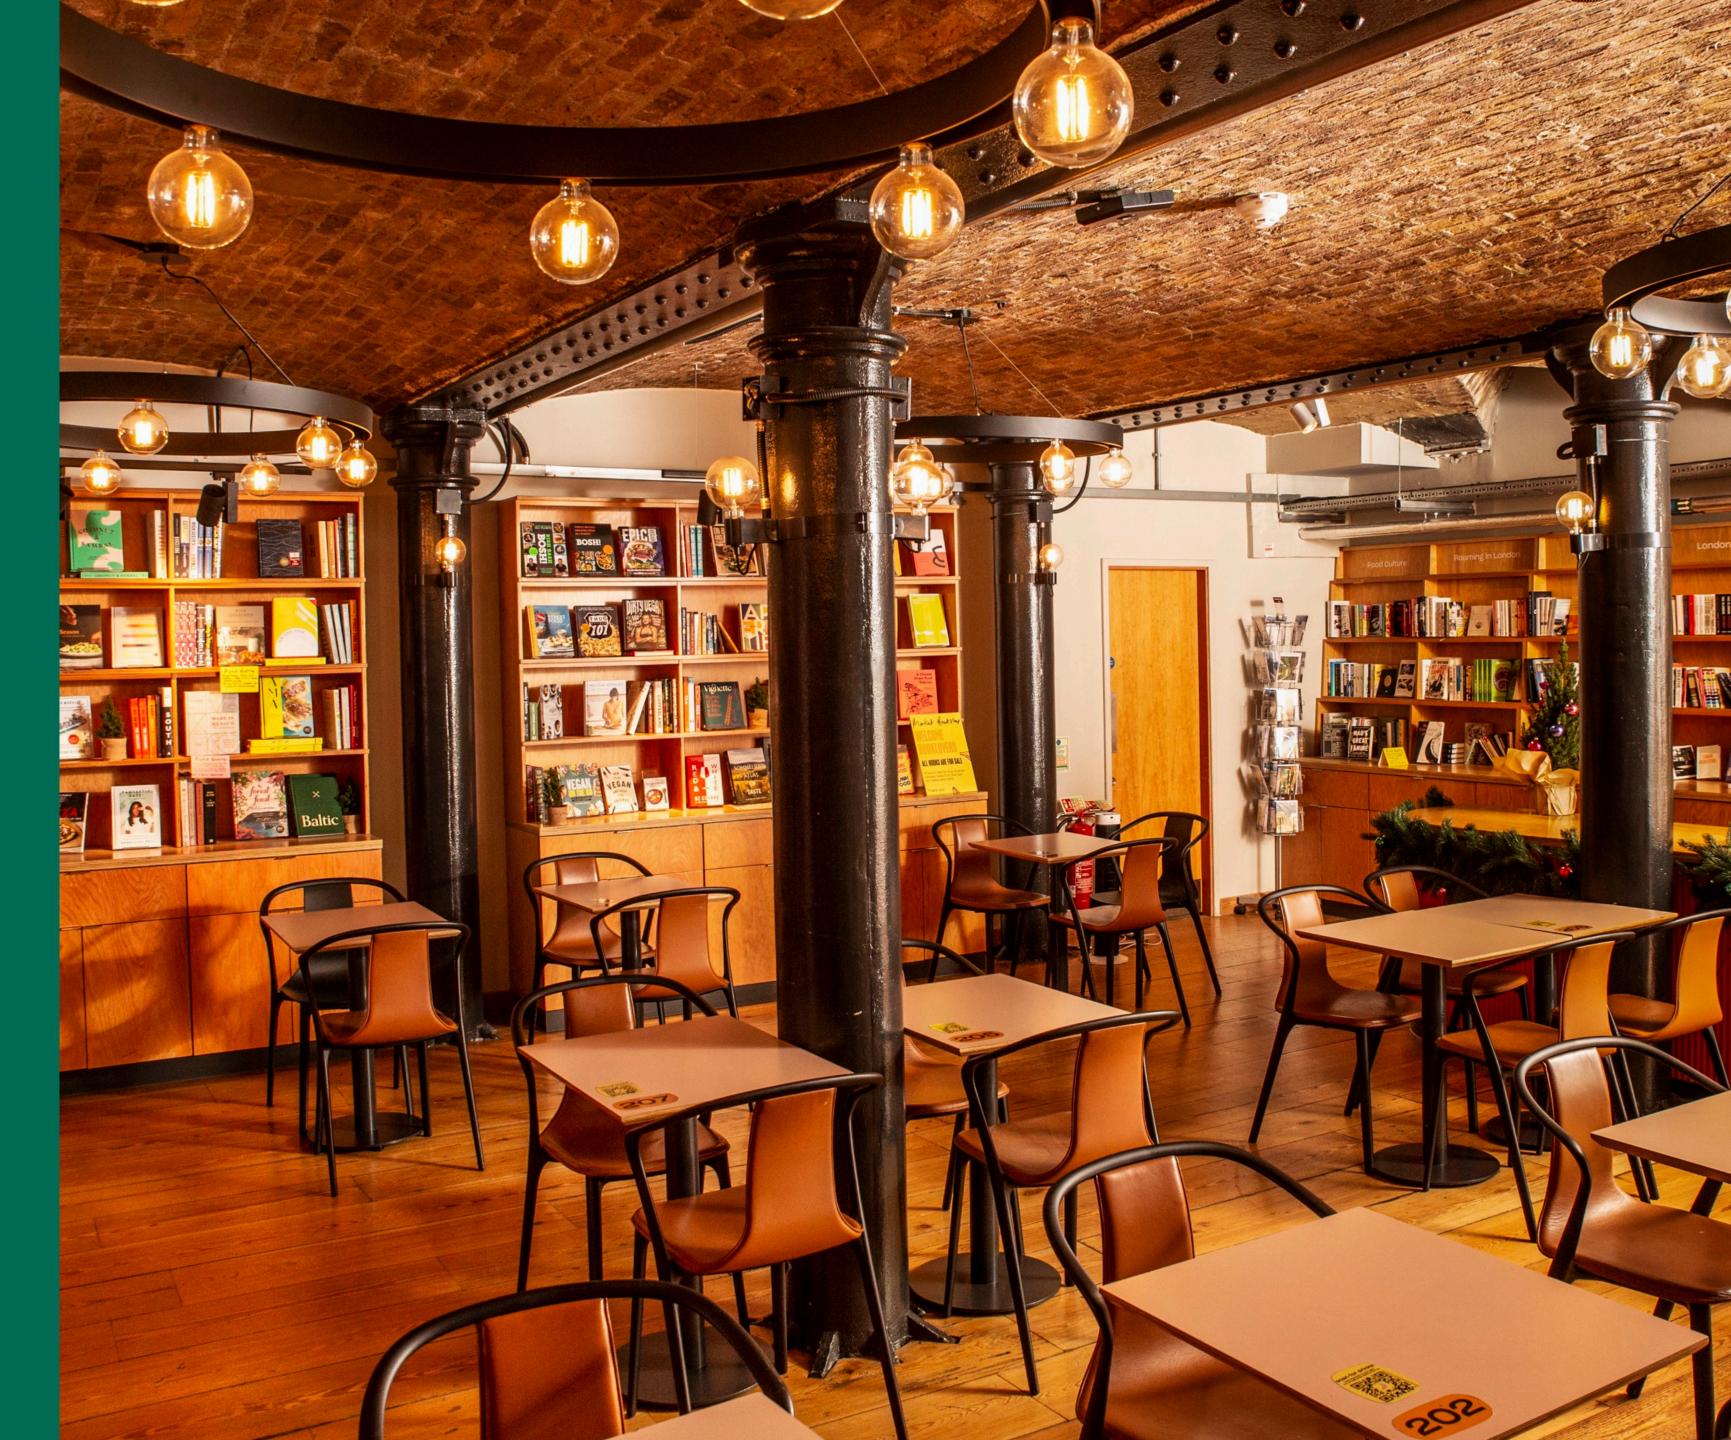

## MARKET BOOKSHOP

Our Market Bookshop is the perfect space to host your festive event and is available to hire from 9am to 11pm Monday to Friday. Offering a capacity of 50 people with a combination of standing, poseur tables and standard seating.

Tucked away in the corner of the Banana Warehouse, its glass walls allow you to soak up the atmosphere from the comfort of your own private space, which will be decked out in all its Christmas glory.

#### FEATURES

- 65" LED screen
- AV equipment / chromecast / HDMI cable with Apple adaptor / headphone jack / aux plug in for your own music playlist

#### High speed wifi connection

### FOOD & DRINK

- Bespoke cocktail menu available on request
- Access to 20 independent food traders
- Drinks packages on request
- Prepaid food and drinks vouchers available on request
- Platter menu available on request